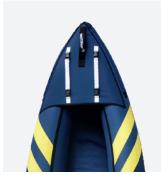

Protection splash guard

**Ultra-compact:**Easily
transportable

Paddle holder

Neoprene handles