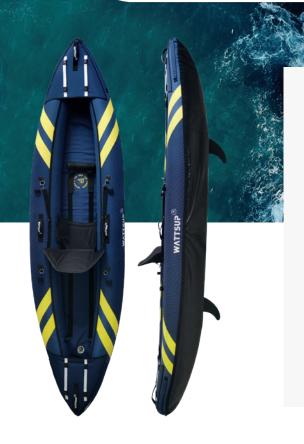

# CRUCIAN LIVE YOUR DREAM

MAX WEIGHT 180 kg

**⇔** High stability

**⇔** Easily transportable

**⇔** Optimum comfort

G Paddle holder

**PVC +NYLON COVER** 

STABILITY

#### MAKE THE MOST OF IT

With its specially designed interior, it's ideal for cruising in complete tranquillity or taking on the toughest challenges, **the crucian kayak in PVC and nylon cover is the ideal companion for all kayaking enthusiasts.** Its versatile structure and perfectly balanced dimensions make it an ideal choice for both beginners looking for new adventures and experts keen to push their limits.

**Its robustness guarantees incomparable stability,** giving you total confidence whether you're cruising peacefully on a calm lake or exploring rough waters by the sea. Thanks to its high-quality PVC coating and tough nylon cover, the Crucian Kayak is exceptionally durable, even in the most demanding conditions.

Protection splash guard

**Ultra-compact:**Easily
transportable

Paddle holder

Neoprene handles