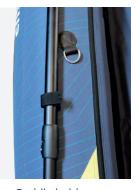

# CRUCIAN LIVE YOUR DREAM

MAX WEIGHT 180 kg

**⇔** High stability

**⇔** Easily transportable

**⇔** Optimum comfort

G Paddle holder

**PVC +NYLON COVER** 

STABILITY

Protection splash guard

**Ultra-compact:**Easily
transportable

Paddle holder

Neoprene handles