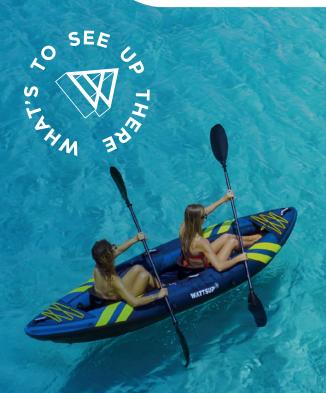

# CRUCIAN LIVE YOUR DREAM

MAX WEIGHT 180 kg

**⇔** High stability

**⇔** Easily transportable

**⇔** Optimum comfort

G Paddle holder

**PVC +NYLON COVER** 

STABILITY

#### MAKE THE MOST OF IT

With its specially designed interior, it's ideal for cruising in complete tranquillity or taking on the toughest challenges, **the crucian kayak in PVC and nylon cover is the ideal companion for all kayaking enthusiasts.** Its versatile structure and perfectly balanced dimensions make it an ideal choice for both beginners looking for new adventures and experts keen to push their limits.

**Its robustness guarantees incomparable stability,** giving you total confidence whether you're cruising peacefully on a calm lake or exploring rough waters by the sea. Thanks to its high-quality PVC coating and tough nylon cover, the Crucian Kayak is exceptionally durable, even in the most demanding conditions.