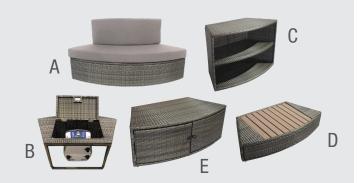

#### OPTIONAL FURNITURE

**KIT 5 FURNITURES** 

- A Bench with backrest + seat cushions and back
- B Engine block shelters
- C Furniture with 2 shelves

- D Tread with composite wood reinforcement
- E Cupboard with double door