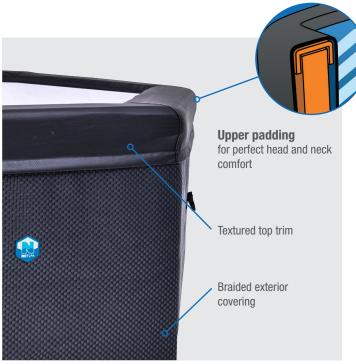

### "A comfortable and easy to install structure"

The structure in insulating and self-supporting foam panels

- Better thermal insulation
- Stiffer than the inflatable
- No fear of puncture

#### All in 1 engine block

2000w electric heater
 Filtration pump with antibacterial cartridge included
 Air bubble generator (100 air nozzles)

"A look that appeals to your senses"

Insulating foam structure (8 cm thickness)

Insulating cover

Massaging vertical bubbles for the back

Safe closing system

Exterior casing in braided PVC

differential protection

Includes 1 anti-bacterial filter cartridge

| <b>FEATURES</b>      |                                                                |
|----------------------|----------------------------------------------------------------|
| Ref:                 | SP-0CT165                                                      |
| Capacity             | 4+2 persons                                                    |
| Dimensions           | Ø 193 x H 73 cm                                                |
| Internal dimensions  | Ø 165 x H 73 cm                                                |
| Volume of water      | 1000 liters                                                    |
| Weight (empty)       | 36 kg                                                          |
| Air nozzles          | 100                                                            |
| Temperature increase | 1,5 - 3 °C/hour                                                |
| Electricity supply   | 240 V ~ 50 Hz                                                  |
| Heating              | 2000 W                                                         |
| Liner                | 0.6mm breaded PVC interior<br>Braided PVC exterior             |
| Protection           | Double insulation for the heater                               |
| Filtration Pump      | 40 W                                                           |
| Filtration           | Flitration block + 1 anti-bacterial cartridge included         |
| Warranty             | Structure and electronics 2 years Poolstar after-sales service |