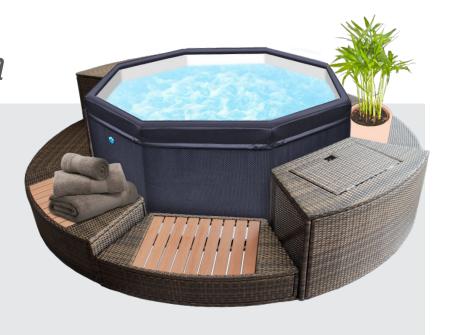

### **OCTOPUS**

Complete your haute couture relaxation area

#### OPTIONAL FURNITURE

**KIT 5 FURNITURES** 

- A Bench with backrest + seat cushions and back
- B Engine block shelters
- C Furniture with 2 shelves

- D Tread with composite wood reinforcement
- E Cupboard with double door