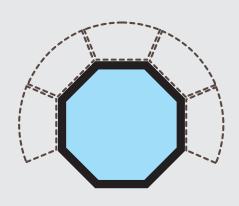

Insulating cover

Massaging vertical bubbles for the back

Safe closing system

Exterior casing in braided PVC

differential protection

Includes 1 anti-bacterial filter cartridge

| <b>FEATURES</b>      |                                                                |
|----------------------|----------------------------------------------------------------|
| Ref:                 | SP-0CT165                                                      |
| Capacity             | 4+2 persons                                                    |
| Dimensions           | Ø 193 x H 73 cm                                                |
| Internal dimensions  | Ø 165 x H 73 cm                                                |
| Volume of water      | 1000 liters                                                    |
| Weight (empty)       | 36 kg                                                          |
| Air nozzles          | 100                                                            |
| Temperature increase | 1,5 - 3 °C/hour                                                |
| Electricity supply   | 240 V ~ 50 Hz                                                  |
| Heating              | 2000 W                                                         |
| Liner                | 0.6mm breaded PVC interior<br>Braided PVC exterior             |
| Protection           | Double insulation for the heater                               |
| Filtration Pump      | 40 W                                                           |
| Filtration           | Flitration block + 1 anti-bacterial cartridge included         |
| Warranty             | Structure and electronics 2 years Poolstar after-sales service |