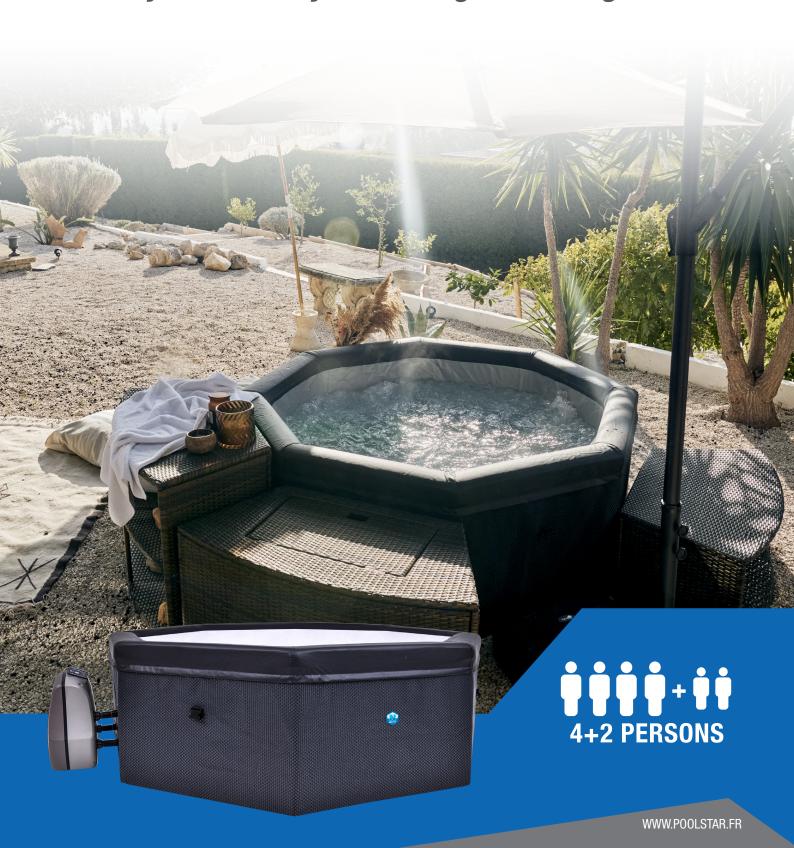

**PORTABLE SPA** SEMI-RIGID STRUCTURE

# **OCTOPUS**

Luxury is finally settling in the garden!

SEMI-RIGID STRUCTURE

#### All in 1 engine block

2000w electric heater
 Filtration pump with antibacterial cartridge included
 Air bubble generator (100 air nozzles)

"A look that appeals to your senses"

Insulating foam structure (8 cm thickness)

Insulating cover

Massaging vertical bubbles for the back

Safe closing system

Exterior casing in braided PVC

differential protection

Includes 1 anti-bacterial filter cartridge

| <b>FEATURES</b>      |                                                                |
|----------------------|----------------------------------------------------------------|
| Ref:                 | SP-0CT165                                                      |
| Capacity             | 4+2 persons                                                    |
| Dimensions           | Ø 193 x H 73 cm                                                |
| Internal dimensions  | Ø 165 x H 73 cm                                                |
| Volume of water      | 1000 liters                                                    |
| Weight (empty)       | 36 kg                                                          |
| Air nozzles          | 100                                                            |
| Temperature increase | 1,5 - 3 °C/hour                                                |
| Electricity supply   | 240 V ~ 50 Hz                                                  |
| Heating              | 2000 W                                                         |
| Liner                | 0.6mm breaded PVC interior<br>Braided PVC exterior             |
| Protection           | Double insulation for the heater                               |
| Filtration Pump      | 40 W                                                           |
| Filtration           | Flitration block + 1 anti-bacterial cartridge included         |
| Warranty             | Structure and electronics 2 years Poolstar after-sales service |