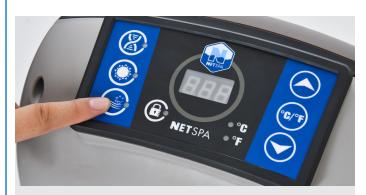

## "An engine block that takes care of everything"

#### All in 1 engine block

2000w electric heater
 Filtration pump with antibacterial cartridge included
 Air bubble generator (100 air nozzles)

"A look that appeals to your senses"

Insulating foam structure (8 cm thickness)