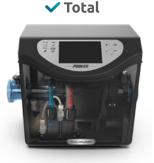

Aqualy

The new generation combined electrolyser transforms the maintenance of your swimming pool into an effortless experience. Imagine enjoying consistently clean, healthy water, without ever worrying about chlorine or pH levels.

Equipped with a redox probe, this device continuously monitors the level of disinfectant in your pool and automatically adjusts the production of chlorine gas according to the actual needs of the pool. The integrated pH probe constantly monitors the pH level of the water and adjusts the pump to maintain an optimal balance. This system not only guarantees simplified and efficient management of your swimming pool, but it also frees you from the stress linked to daily maintenance, allowing you to fully enjoy your aquatic space effortlessly.