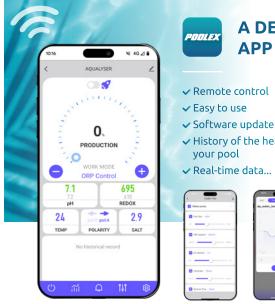

## A DEDICATED APP

- History of the health of
- Real-time data...

| Pool volume (m³)                    | < 80m³                                                                 |
|-------------------------------------|------------------------------------------------------------------------|
| Chlorine production                 | 20g/h max<br>Adjustable (4, 8, 12, 16 & 20 g/h)                        |
| Pump flow rate pH-                  | 0,2l/min                                                               |
| Max/standby power                   | 150W / 5W                                                              |
| Connection                          | D50mm to glue                                                          |
| Polarity reversal                   | Yes adjustable : 4 / 6 ou 8h                                           |
| Salinity                            | From 2,7 to 5ppm                                                       |
| Probes & sensors                    | REDOX, pH, t° & flow                                                   |
| Modes                               | ORP / Timer / Manual / pH minus                                        |
| Connectivity                        | WiFi – Poolex APP                                                      |
| Cell circulation pump relay control | Yes (dry contact)                                                      |
| Alarms                              | In case of error (sound can be deactivated)                            |
| Historical                          | Graphical statement of the main parameters (ORP, pH, Energy, Salt, t°) |
| PoolTerre                           | YES to connect to a stake <20 ohms                                     |
| Analysis chamber                    | Yes                                                                    |
| Guarantee                           | 5 years: case + 10,000h titanium cell                                  |

Controlling your pool becomes even more accessible thanks to the WiFi connection and the Poolex app, allowing you to manage your pool easily, even remotely.

In addition, Cloud Poolex compatibility allows you to save and synchronize your pool data, providing precise monitoring. The OTA (Over-The-Air) system provides remote software updates, ensuring always optimal operation.