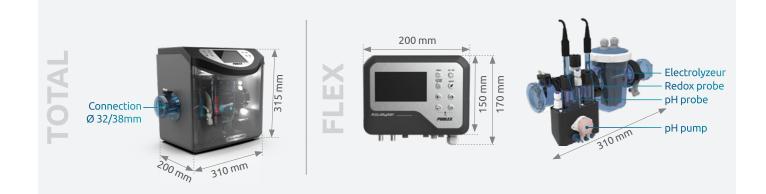

- G→ Automated control:: Thanks to its integrated pH and redox probes.
- Compatible with pools up to 80m<sup>3</sup>: A cell that produces up to 20g/L depending on the size of the pond.
- Connected equipment: Intuitive use and remote control using the Poolex app. Simplified software maintenance and updating thanks to Cloud Poolex and OTA.
- ← Flexible installation: Thanks to its Total & Flex versions, it will easily adapt to your technical room.
- Generation Modes, automatic and manual: The device can continue to operate even when the probe needs to be changed, providing greater flexibility and peace of mind with automatic and manual modes.

## A DEDICATED APP

- History of the health of
- Real-time data...

| Pool volume (m³)                    | < 80m³                                                                 |
|-------------------------------------|------------------------------------------------------------------------|
| Chlorine production                 | 20g/h max<br>Adjustable (4, 8, 12, 16 & 20 g/h)                        |
| Pump flow rate pH-                  | 0,2l/min                                                               |
| Max/standby power                   | 150W / 5W                                                              |
| Connection                          | D50mm to glue                                                          |
| Polarity reversal                   | Yes adjustable : 4 / 6 ou 8h                                           |
| Salinity                            | From 2,7 to 5ppm                                                       |
| Probes & sensors                    | REDOX, pH, t° & flow                                                   |
| Modes                               | ORP / Timer / Manual / pH minus                                        |
| Connectivity                        | WiFi – Poolex APP                                                      |
| Cell circulation pump relay control | Yes (dry contact)                                                      |
| Alarms                              | In case of error (sound can be deactivated)                            |
| Historical                          | Graphical statement of the main parameters (ORP, pH, Energy, Salt, t°) |
| PoolTerre                           | YES to connect to a stake <20 ohms                                     |
| Analysis chamber                    | Yes                                                                    |
| Guarantee                           | 5 years: case + 10,000h titanium cell                                  |