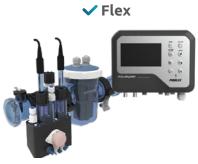

- G→ Automated control:: Thanks to its integrated pH and redox probes.
- Compatible with pools up to 80m<sup>3</sup>: A cell that produces up to 20g/L depending on the size of the pond.
- Connected equipment: Intuitive use and remote control using the Poolex app. Simplified software maintenance and updating thanks to Cloud Poolex and OTA.
- ← Flexible installation: Thanks to its Total & Flex versions, it will easily adapt to your technical room.
- Generation Modes, automatic and manual: The device can continue to operate even when the probe needs to be changed, providing greater flexibility and peace of mind with automatic and manual modes.