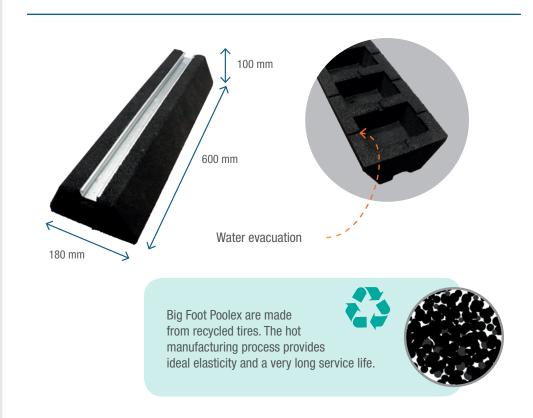

## ANTI-VIBRATION SUPPORTS FOR HEAT PUMP

Incorporating an aluminum strip to fix the heat pump, the Poolex Big Foot are compatible with all of our heat pumps and are made from recycled tires.

The mounting brackets must be installed on level ground, on a bed of sand or gravel and they eliminate the need for a concrete slab. Their elasticity allows optimal absorption of the heat pump's vibrations and reduce noise.

### **TECHNICAL DATA**

| 600 x 180 x 100 mm                                         |  |
|------------------------------------------------------------|--|
| PC-FEET60                                                  |  |
| The entire Poolex range (excluding Megaline Fi 75 and 100) |  |
| 10.8 kg                                                    |  |
| Recycled tire                                              |  |
| 900 kg                                                     |  |
|                                                            |  |