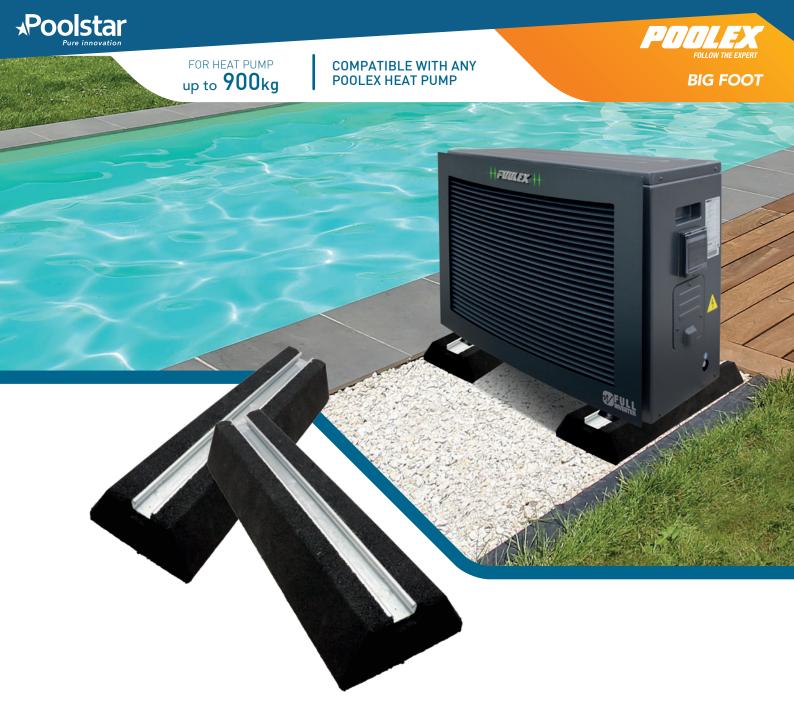

## 

FOR HEAT PUMP up to **900kg** 

#### COMPATIBLE WITH ANY POOLEX HEAT PUMP

FOLLOW THE EXPERT BIG FOOT

**REMOVE VIBRATIONS** 

FACILITATES HEAT PUMP INSTALLATION

SUPPORTS UP TO 450 KG PER SUPPORT

# BIG FOOT

## ANTI-VIBRATION SUPPORTS FOR HEAT PUMP

Incorporating an aluminum strip to fix the heat pump, the Poolex Big Foot are compatible with all of our heat pumps and are made from recycled tires.

The mounting brackets must be installed on level ground, on a bed of sand or gravel and they eliminate the need for a concrete slab. Their elasticity allows optimal absorption of the heat pump's vibrations and reduce noise.