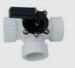

#### **INCLUDED IN THE KIT**

By-pass adaptable to 38mm diameter hydraulic circuit (flexible hoses)

1 valve 3-way tapped 1" ½ Diam. Ø50mm

3 Adapters for Ø32 / 38mm hose

T-fitting Ø 32 / 38mm

6 Necklaces + 1 Teflon Roller