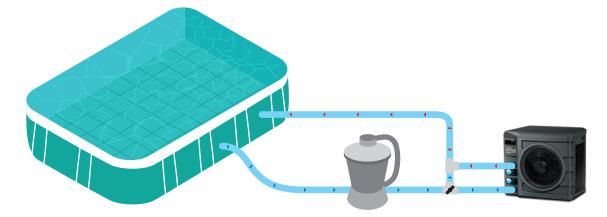

## **KIT BY PASS** 32/38mm

With this By-Pass kit, connect your above ground pool heat pump to your swimming pool filtration system, on any filtration system from 32 to 38mm in diameter.

#### **PRINCIPLE OF OPERATION:**

To install your heat pump, it is essential to create a «bypass» on your installation. This is a bypass on your filtration backflow. The by-pass kit allows water to pass through your heat pump and adapt the flow rate through it.

#### The pro tip:

Install your bypass kit between your pump / filter assembly and your treatment system (electrolyser, chlorinator, etc.)