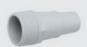

#### **INCLUDED IN THE KIT**

By-pass adaptable to 38mm diameter hydraulic circuit (flexible hoses)

1 valve 3-way tapped 1" ½ Diam. Ø50mm

3 Adapters for Ø32 / 38mm hose

T-fitting Ø 32 / 38mm

6 Necklaces + 1 Teflon Roller