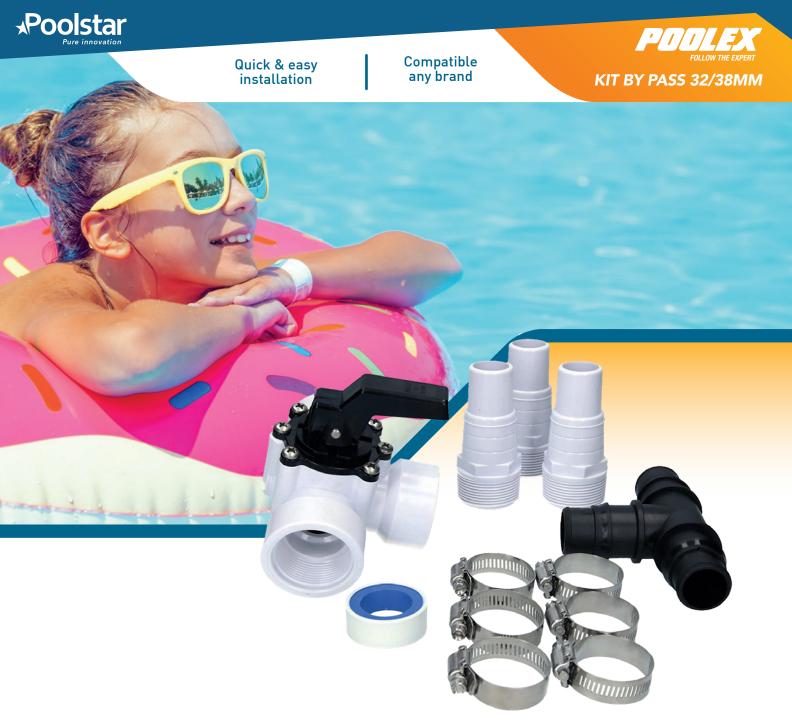

#### **INCLUDED IN THE KIT**

By-pass adaptable to 38mm diameter hydraulic circuit (flexible hoses)

1 valve 3-way tapped 1" ½ Diam. Ø50mm

3 Adapters for Ø32 / 38mm hose

T-fitting Ø 32 / 38mm

6 Necklaces + 1 Teflon Roller