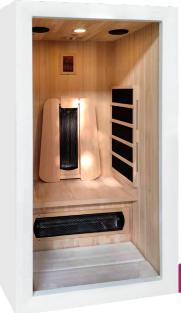

### A RELAXING BREAK FOR MYSELF

This infrared sauna gives you all the benefits of a professional sauna in a compact cabin designed for your personal use. An ergonomic backrest invites you to sit comfortably and enjoy the full benefit of quartz rays over the entire back in a space cradled in comforting heat from carbon panels.

### MAIN FEATURES

Optimized compact design

Easy to install in 30 minutes

Quartz emitters

Ergonomic backrest

Canadian Spruce

#### **FEATURES**

| Capacity           | 1 PERSON                                                          |
|--------------------|-------------------------------------------------------------------|
| Floor dimensions   | 90 x 90 cm                                                        |
| Overall dimensions | 90 x 90 cm                                                        |
| Height             | 190 cm                                                            |
| Quartz emitters    | 2 emitters - Back and calves                                      |
| Carbon emitters    | 2 lateral emitters                                                |
| Total power        | 1400 W                                                            |
| Accessories        | Digital control panel: temperature/audio/lighting<br>MP3/FM audio |
| Temperature        | From 18 to 60°C                                                   |
| Structure          | 100% Canadian spruce wood                                         |
| Door               | 8 mm thick safety glass                                           |
| Power supply       | 230 V - 50 Hz                                                     |
| Weight             | 125 kg                                                            |
| Warranty           | Electronics 2 years/ Wood 7 years                                 |
| Reference          | SN-SAUL01                                                         |