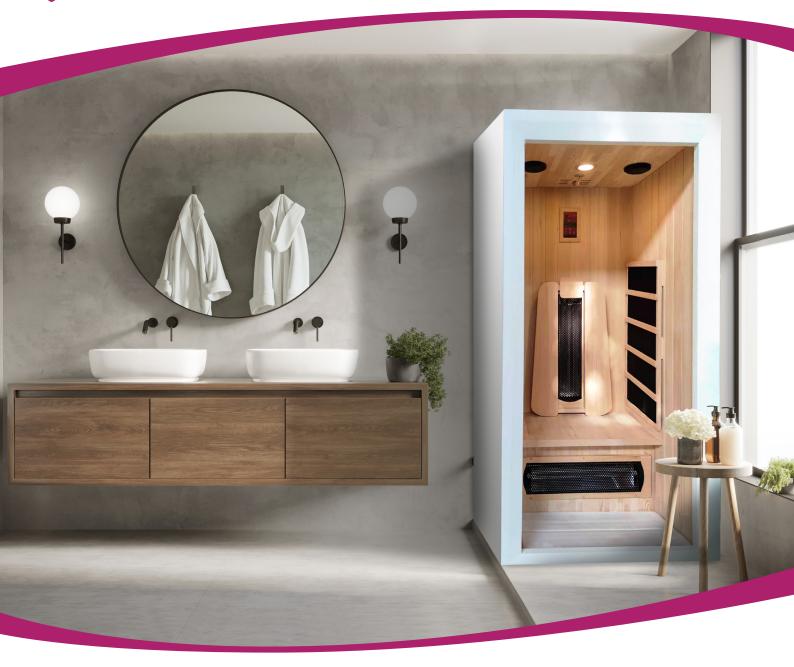

### A RELAXING BREAK FOR MYSELF

This infrared sauna gives you all the benefits of a professional sauna in a compact cabin designed for your personal use. An ergonomic backrest invites you to sit comfortably and enjoy the full benefit of quartz rays over the entire back in a space cradled in comforting heat from carbon panels.

Thanks to its compact size, you can place it in a small space and create a complete relaxation area: a bathroom, a room for your exercise bike or even next to the spa you had installed last year.

Your relaxation is completed with a full mind release by playing music of your choice inside the sauna and enjoying a comfortable read.

### MAIN FEATURES

Optimized compact design

Easy to install in 30 minutes

Quartz emitters

Ergonomic backrest

Canadian Spruce