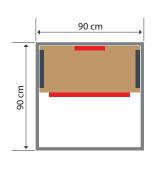

#### **FEATURES**

| Capacity           | 1 PERSON                                                          |
|--------------------|-------------------------------------------------------------------|
| Floor dimensions   | 90 x 90 cm                                                        |
| Overall dimensions | 90 x 90 cm                                                        |
| Height             | 190 cm                                                            |
| Quartz emitters    | 2 emitters - Back and calves                                      |
| Carbon emitters    | 2 lateral emitters                                                |
| Total power        | 1400 W                                                            |
| Accessories        | Digital control panel: temperature/audio/lighting<br>MP3/FM audio |
| Temperature        | From 18 to 60°C                                                   |
| Structure          | 100% Canadian spruce wood                                         |
| Door               | 8 mm thick safety glass                                           |
| Power supply       | 230 V - 50 Hz                                                     |
| Weight             | 125 kg                                                            |
| Warranty           | Electronics 2 years/ Wood 7 years                                 |
| Reference          | SN-SAUL01                                                         |