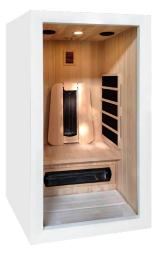

### A RELAXING BREAK FOR MYSELF

This infrared sauna gives you all the benefits of a professional sauna in a compact cabin designed for your personal use. An ergonomic backrest invites you to sit comfortably and enjoy the full benefit of quartz rays over the entire back in a space cradled in comforting heat from carbon panels.

### MAIN FEATURES

Optimized compact design

Easy to install in 30 minutes

Quartz emitters

Ergonomic backrest

Canadian Spruce

#### **FEATURES**

| Capacity           | 1 PERSON                                                          |
|--------------------|-------------------------------------------------------------------|
| Floor dimensions   | 90 x 90 cm                                                        |
| Overall dimensions | 90 x 90 cm                                                        |
| Height             | 190 cm                                                            |
| Quartz emitters    | 2 emitters - Back and calves                                      |
| Carbon emitters    | 2 lateral emitters                                                |
| Total power        | 1400 W                                                            |
| Accessories        | Digital control panel: temperature/audio/lighting<br>MP3/FM audio |
| Temperature        | From 18 to 60°C                                                   |
| Structure          | 100% Canadian spruce wood                                         |
| Door               | 8 mm thick safety glass                                           |
| Power supply       | 230 V - 50 Hz                                                     |
| Weight             | 125 kg                                                            |
| Warranty           | Electronics 2 years/ Wood 7 years                                 |
| Reference          | SN-SAUL01                                                         |