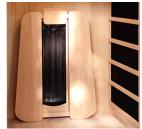

### A RELAXING BREAK FOR MYSELF

This infrared sauna gives you all the benefits of a professional sauna in a compact cabin designed for your personal use. An ergonomic backrest invites you to sit comfortably and enjoy the full benefit of quartz rays over the entire back in a space cradled in comforting heat from carbon panels.

Thanks to its compact size, you can place it in a small space and create a complete relaxation area: a bathroom, a room for your exercise bike or even next to the spa you had installed last year.

Your relaxation is completed with a full mind release by playing music of your choice inside the sauna and enjoying a comfortable read.