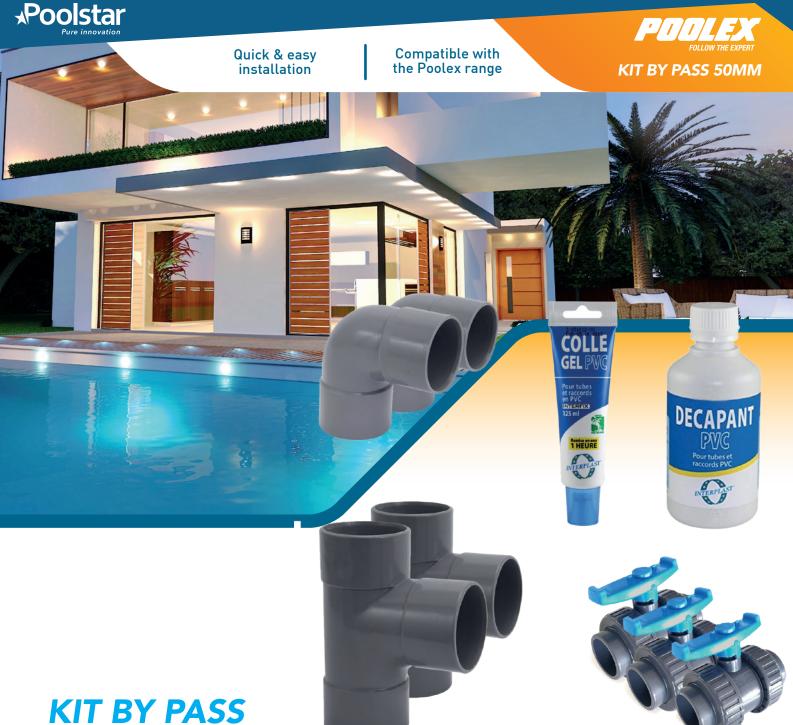

## **INCLUDED IN THE KIT**

1 tube of glue & 1 bottle of stripper

2 elbows Ø 50mm

2 «T» Ø 50mm

3 valves Ø 50mm