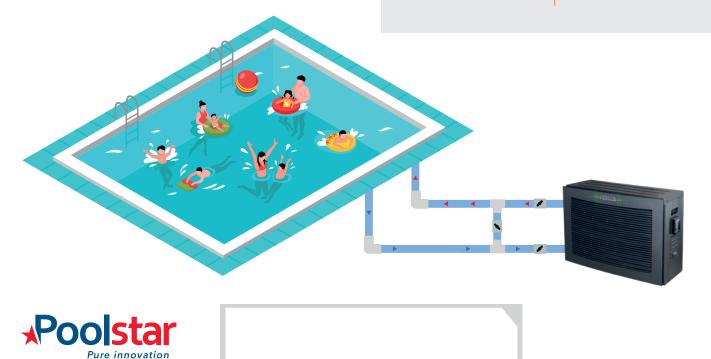

## Connecting the heat pump to the filtration system

← Compatible with the Poolex range (excluding Megaline)

 $\bigcirc$  Quick and easy installation

## **KIT BY PASS** 50MM

With this kit, any material can be easily integrated into the filtration circuit, the flow rate adjusted and circulation optimized. Facilitates maintenance operations.

- Connects any heating or treatment device to your filtration
- Adjusts the flow rate of connected devices and optimizes hydraulic circulation
- Facilitates maintenance operations or winterization of connected devices without emptying the pool
- Specially designed for heat pumps, heaters, exchangers, treatment devices, electrolysers, solar heaters