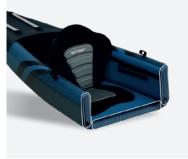

### THE 100% DROPSTITCH KAYAK

Discover the Kayak Torpedo, your passport to adventure. Its ideal size for paddling, combined with its two retractable fins, will enable you to explore the most remote shores.

Made entirely from drop-stitch, this robust kayak is extremely rigid. It offers an unrivalled gliding quality, enabling you to reach impressive speeds quickly.

Equipped for comfort and practicality, the Torpedo kayak features bungee cords, neoprene handles, soft strips, Velcro and an anti-splash system for an optimal boating experience.

#### **LOTS OF STORAGE**

From the vertical elastic bands to the interior soft strips, everything is designed to make it easy to secure your lightweight equipment.