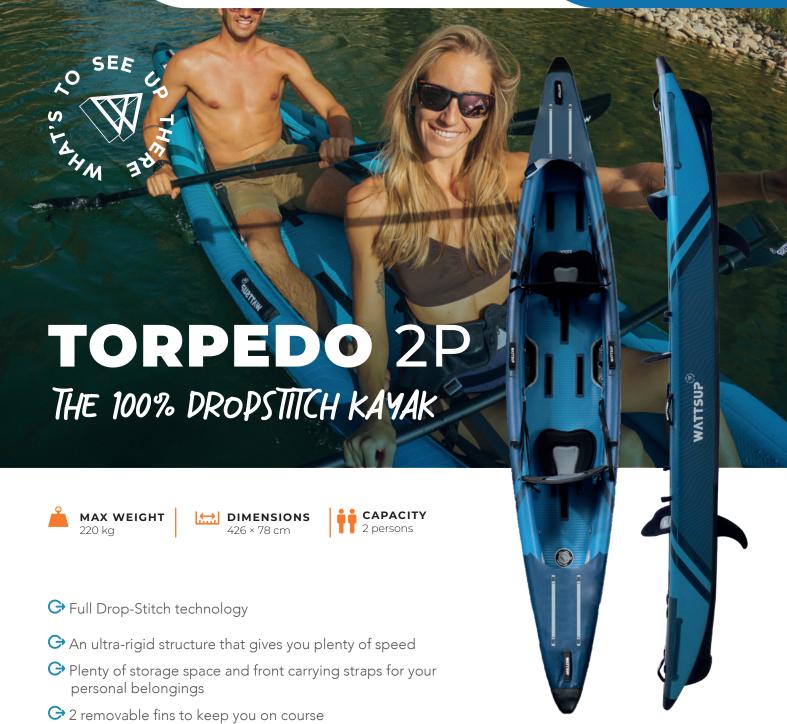

# TORPEDO 2P

### THE 100% DROPSTITCH KAYAK

Discover the Kayak Torpedo, your passport to adventure. Its ideal size for paddling, combined with its two retractable fins, will enable you to explore the most remote shores.

Made entirely from drop-stitch, this robust kayak is extremely rigid. It offers an unrivalled gliding quality, enabling you to reach impressive speeds quickly.

Equipped for comfort and practicality, the Torpedo kayak features bungee cords, neoprene handles, soft strips, Velcro and an anti-splash system for an optimal boating experience.