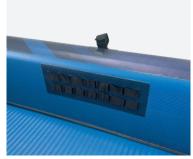

#### **DROP-STITCH TECHNOLOGY**

Made entirely from drop-stitch, it's extremely rigid and perfect for picking up speed.

#### **QUALITY OF GLIDE**

The drop-stitch floor covering ensures that the kayak is robust and glides unevenly for a rapid increase in speed. No risk of an uneven floor slowing you down.