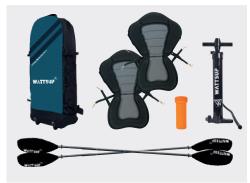

## **WATTSUP**

OPDelivered ready to sail with the necessary accessories

#### ACCESSORIES INCLUDED

## Le WATTSUP : Les accessoires inclus

Transport

Inflating pump

Kayak seat

3 parts

For more information about our products and services www.poolstar.fr