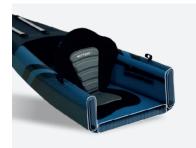

# TORPEDO 1P THE 100% DROPSTITCH KAYAK

**DIMENSIONS** 365 × 72 cm CAPACITY

- G Full Drop-Stitch technology
- igcap An ultra-rigid structure that gives you plenty of speed
- C Plenty of storage space and front carrying straps for your personal belongings
- $\bigcirc$  2 removable fins to keep you on course
- igcap Delivered ready to sail with the necessary accessories

### TORPEDO 1P THE 100% DROPSTITCH KAYAK

Discover the Kayak Torpedo, your passport to adventure. Its ideal size for paddling, combined with its two retractable fins, will enable you to explore the most remote shores.

Made entirely from drop-stitch, this robust kayak is extremely rigid. It offers an unrivalled gliding quality, enabling you to reach impressive speeds quickly.

Equipped for comfort and practicality, the Torpedo kayak features bungee cords, neoprene handles, soft strips, Velcro and an anti-splash system for an optimal boating experience.