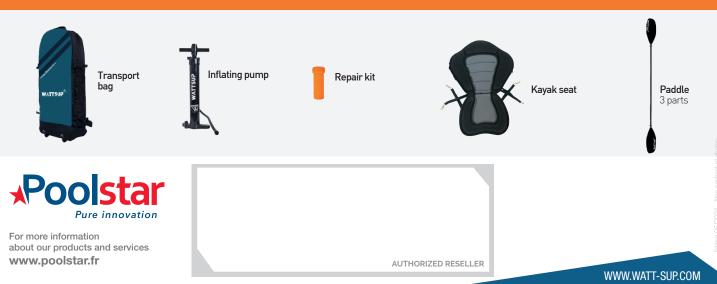

ust kayak is extremely rigid. It offers an unrivalled gliding quality, enabling you to reach impressive speeds quickly.

Equipped for comfort and practicality, the Torpedo kayak features bungee cords, neoprene handles, soft strips, Velcro and an anti-splash system for an optimal boating experience.



DROP-STITCH TECHNOLOGY Made entirely from drop-stitch, it's extremely rigid and perfect for picking up speed.



LOTS OF STORAGE From the vertical elastic bands to the interior soft strips, everything is designed to make it easy to secure your lightweight equipment.



#### QUALITY OF GLIDE

The drop-stitch floor covering ensures that the kayak is robust and glides unevenly for a rapid increase in speed. No risk of an uneven floor slowing you down.

### Le 🕀 WATTSUP : Les accessoires inclus