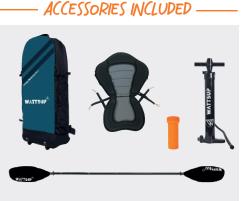

10

SEE

AVAILABLE AT 1 AND 2-SEATER ULTRA RIGID & **FAST**  FULL DROP-STITCH TECHNOLOGY



WATTSU

# TORPEDO 1P THE 100% DROPSTITCH KAYAK



**DIMENSIONS** 365 × 72 cm CAPACITY

- G Full Drop-Stitch technology
- igcap An ultra-rigid structure that gives you plenty of speed
- C Plenty of storage space and front carrying straps for your personal belongings
- $\bigcirc$  2 removable fins to keep you on course
- igcap Delivered ready to sail with the necessary accessories



AMINATED PVC + DROP STITCH



WWW.WATT-SUP.COM

AVAILABLE AT 1 AND 2-SEATER ULTRA RIGID & **FAST** 

#### FULL DROP-STITCH TECHNOLOGY

## WATTSUP

### TORPEDO 1P THE 100% DROPSTITCH KAYAK

Discover the Kayak Torpedo, your passport to adventure. Its ideal size for paddling, combined with its two retractable fins, will enable you to explore the most remote shores.

Made entirely from drop-stitch, this robust kayak is extremely rigid. It offers an unrivalled gliding quality, enabling you to reach impressive speeds quickly.

Equipped for comfort and practicality, the Torpedo kayak features bungee cords, neoprene handles, soft strips, Velcro and an anti-splash system for an optimal boating experience.



DROP-STITCH TECHNOLOGY Made entirely from drop-stitch, it's extremely rigid and perfect for picking up speed.



LOTS O