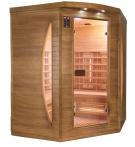

## **INFRARED CABIN** SPECTRA

**INFRARED CABIN** 

In need to relax and let go? Nothing like spending time in a sauna to recharge your batteries.

With its Dual Healthy technology, the Spectra offers 2 main infrared technologies with different benefits. Chose between Full Spectrum Quartz to sooth away muscle and joint aches, or magnesium to stimulate sweating and blood circulation.

Made from Canadian spruce wood, the Spectra regroups everything that will make for a perfect moment. Outside lighting, audio system, chromotherapy, remote control panel, all making life easier and turning this sauna into a best seller with a selection of 3 dimensions.