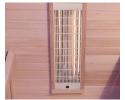

Healthy

Quartz has the particularity of heating almost instantly and providing a gentle and focused heat. Recommended in case of joint pain, the emitted short waves penetrate deep into the skin.

Magnesium ensures a surrounding and intense heating thanks to a slower heating process. The epidermis is therefore stimulated to increase sweating and relaxation.