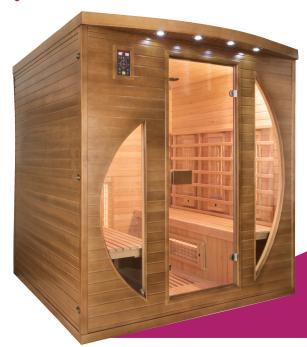

## **INFRARED CABIN** SPECTRA

**INFRARED CABIN** 

In need to relax and let go? Nothing like spending time in a sauna to recharge your batteries.

With its Dual Healthy technology, the Spectra offers 2 main infrared technologies with different benefits. Chose between Full Spectrum Quartz to sooth away muscle and joint aches, or magnesium to stimulate sweating and blood circulation.

Made from Canadian spruce wood, the Spectra regroups everything that will make for a perfect moment. Outside lighting, audio system, chromotherapy, remote control panel, all making life easier and turning this sauna into a best seller with a selection of 3 dimensions.