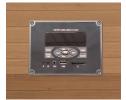

### MAIN FEATURES

Quartz/ Magnesium panels

Control panel

Lighting inside / outside

MP3/FM player

Chromotherapy