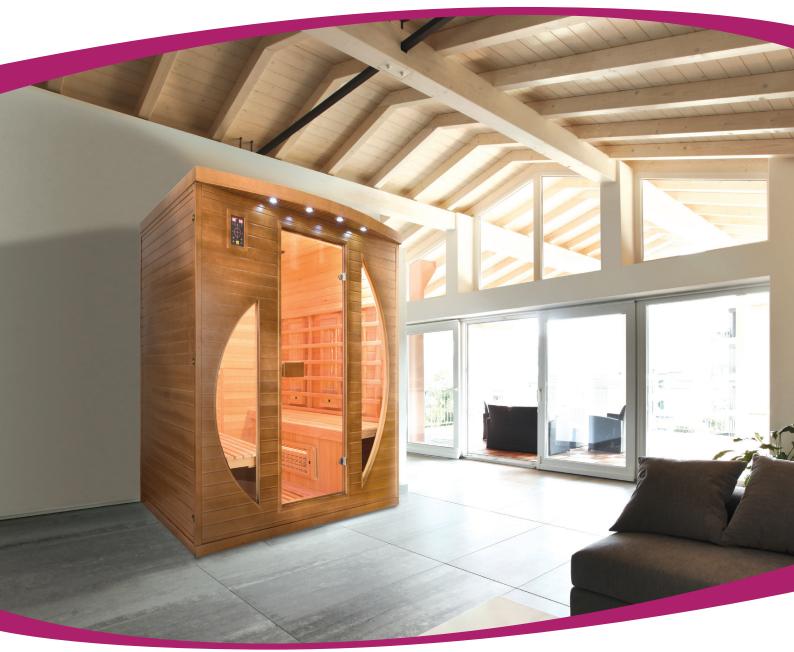

## **INFRARED CABIN** SPECTRA

**INFRARED CABIN** 

In need to relax and let go? Nothing like spending time in a sauna to recharge your batteries.

With its Dual Healthy technology, the Spectra offers 2 main infrared technologies with different benefits. Chose between Full Spectrum Quartz to sooth away muscle and joint aches, or magnesium to stimulate sweating and blood circulation.

Made from Canadian spruce wood, the Spectra regroups everything that will make for a perfect moment. Outside lighting, audio system, chromotherapy, remote control panel, all making life easier and turning this sauna into a best seller with a selection of 3 dimensions.