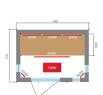

### **CHARACTERISTICS**

| Capacity                           | 2 persons                                                         | 3 persons          | 4 persons          |
|------------------------------------|-------------------------------------------------------------------|--------------------|--------------------|
| Floor dimensions                   | 140 x 110 cm                                                      | 160 x 160 cm       | 185 x 185 cm       |
| Overall dimensions                 | 140 x 125 x 200 cm                                                | 160 x 160 x 200 cm | 185 x 200 x 200 cm |
| Infrared transmitters and capacity | 7 = 1980W                                                         | 9 = 2580W          | 11 = 2950W         |
| Transmitters type                  | Dual Healthy infrared Quartz and magnesium                        |                    |                    |
| Accessories                        | LED chromotherapy / Digital control panel / MP3 / FM audio system |                    |                    |
| Temperature                        | 18 to 60°C                                                        |                    |                    |
| Interior                           | Bench and headrests in spruce wood                                |                    |                    |
| Weight                             | 172 kg                                                            | 214 kg             | 269 kg             |
| Warranty                           | Electronics 2 years / Wood 7 years                                |                    |                    |
| Reference                          | SN-SPECTRA03R                                                     | SN-SPECTRA04C      | SN-SPECTRA05R      |