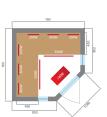

### **CHARACTERISTICS**

| Capacity                           | 2 persons                                                         | 3 persons          | 4 persons          |
|------------------------------------|-------------------------------------------------------------------|--------------------|--------------------|
| Floor dimensions                   | 140 x 110 cm                                                      | 160 x 160 cm       | 185 x 185 cm       |
| Overall dimensions                 | 140 x 125 x 200 cm                                                | 160 x 160 x 200 cm | 185 x 200 x 200 cm |
| Infrared transmitters and capacity | 7 = 1980W                                                         | 9 = 2580W          | 11 = 2950W         |
| Transmitters type                  | Dual Healthy infrared Quartz and magnesium                        |                    |                    |
| Accessories                        | LED chromotherapy / Digital control panel / MP3 / FM audio system |                    |                    |
| Temperature                        | 18 to 60°C                                                        |                    |                    |
| Interior                           | Bench and headrests in spruce wood                                |                    |                    |
| Weight                             | 172 kg                                                            | 214 kg             | 269 kg             |
| Warranty                           | Electronics 2 years / Wood 7 years                                |                    |                    |
| Reference                          | SN-SPECTRA03R                                                     | SN-SPECTRA04C      | SN-SPECTRA05R      |