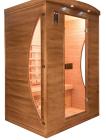

## **INFRARED CABIN** SPECTRA

**INFRARED CABIN** 

In need to relax and let go? Nothing like spending time in a sauna to recharge your batteries.

With its Dual Healthy technology, the Spectra offers 2 main infrared technologies with different benefits. Chose between Full Spectrum Quartz to sooth away muscle and joint aches, or magnesium to stimulate sweating and blood circulation.

Made from Canadian spruce wood, the Spectra regroups everything that will make for a perfect moment. Outside lighting, audio system, chromotherapy, remote control panel, all making life easier and turning this sauna into a best seller with a selection of 3 dimensions.