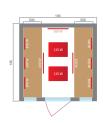

### **CHARACTERISTICS**

| Capacity                           | 2 persons                                                         | 3 persons          | 4 persons          |
|------------------------------------|-------------------------------------------------------------------|--------------------|--------------------|
| Floor dimensions                   | 140 x 110 cm                                                      | 160 x 160 cm       | 185 x 185 cm       |
| Overall dimensions                 | 140 x 125 x 200 cm                                                | 160 x 160 x 200 cm | 185 x 200 x 200 cm |
| Infrared transmitters and capacity | 7 = 1980W                                                         | 9 = 2580W          | 11 = 2950W         |
| Transmitters type                  | Dual Healthy infrared Quartz and magnesium                        |                    |                    |
| Accessories                        | LED chromotherapy / Digital control panel / MP3 / FM audio system |                    |                    |
| Temperature                        | 18 to 60°C                                                        |                    |                    |
| Interior                           | Bench and headrests in spruce wood                                |                    |                    |
| Weight                             | 172 kg                                                            | 214 kg             | 269 kg             |
| Warranty                           | Electronics 2 years / Wood 7 years                                |                    |                    |
| Reference                          | SN-SPECTRA03R                                                     | SN-SPECTRA04C      | SN-SPECTRA05R      |