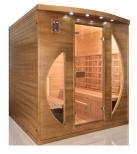

## **INFRARED CABIN** SPECTRA

**INFRARED CABIN** 

In need to relax and let go? Nothing like spending time in a sauna to recharge your batteries.

With its Dual Healthy technology, the Spectra offers 2 main infrared technologies with different benefits. Chose between Full Spectrum Quartz to sooth away muscle and joint aches, or magnesium to stimulate sweating and blood circulation.

Made from Canadian spruce wood, the Spectra regroups everything that will make for a perfect moment. Outside lighting, audio system, chromotherapy, remote control panel, all making life easier and turning this sauna into a best seller with a selection of 3 dimensions.