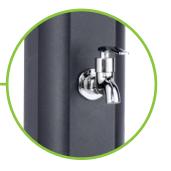

## JOLLY GO

The new Jolly Go solar shower will delight those who want a discreet solar shower without compromising capacity or practicality.

With a powder-coated aluminum body available in 6 colors, the Jolly Go is equipped with a foot rinse, a mixer and a shower with hose to easily rinse the body without getting wet hair. It is installed in seconds thanks to its drilling template and can be easily connected to any garden hose.

| CHARACTERISTICS |                        |        |        |           |                                              |
|-----------------|------------------------|--------|--------|-----------|----------------------------------------------|
| Capacity        | Materials              | Height | Weight | Guarantee | Included                                     |
| 20 L            | Recyclable<br>aluminum | 120 cm | 5,5 kg | 2 years   | Foot rinse,<br>hand<br>shower,<br>fixing kit |