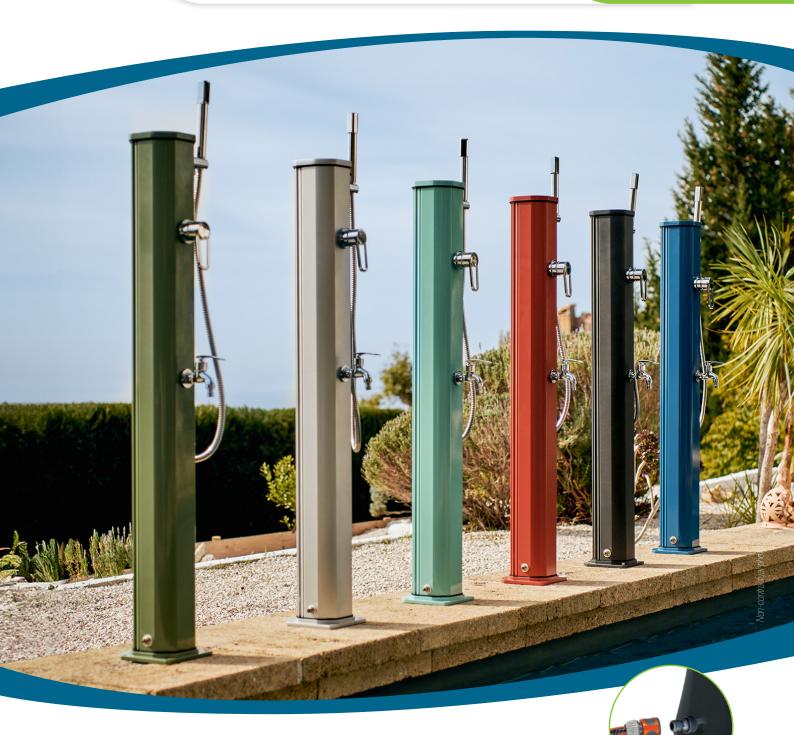

## JOLLY GO

- Solar shower
- Compact and elegant
- Quick installation

**JOLLY GO SOLAR SHOWER** 

## JOLLY GO

The new Jolly Go solar shower will delight those who want a discreet solar shower without compromising capacity or practicality.

With a powder-coated aluminum body available in 6 colors, the Jolly Go is equipped with a foot rinse, a mixer and a shower with hose to easily rinse the body without getting wet hair. It is installed in seconds thanks to its drilling template and can be easily connected to any garden hose.

**ECO FRIENDLY** 100% SOLAR ENERGY

Stainless Steel Paint DS-JG141NX

Capri Blue

Opaline Green Reseda Green DS-JG141-5019 DS-JG141-6027 DS-JG141-6011 DS-JG141-3016

**Anthracite** 

DS-JG141NO

For more information about our products and services www.poolstar.fr