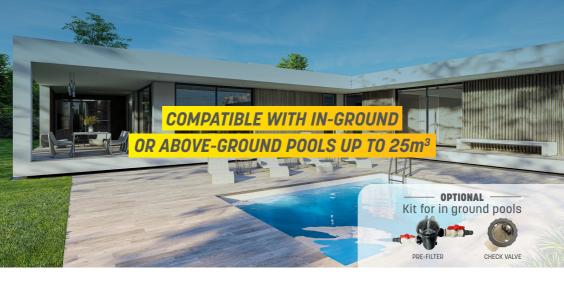

# PLUG & PLAY

No need for cables or connections between the equipment; the Poolican is installed near the pool and simply plugs into a power outlet.

All the equipment is set up to treat and heat the water. The area around the pool is now clutter-free.