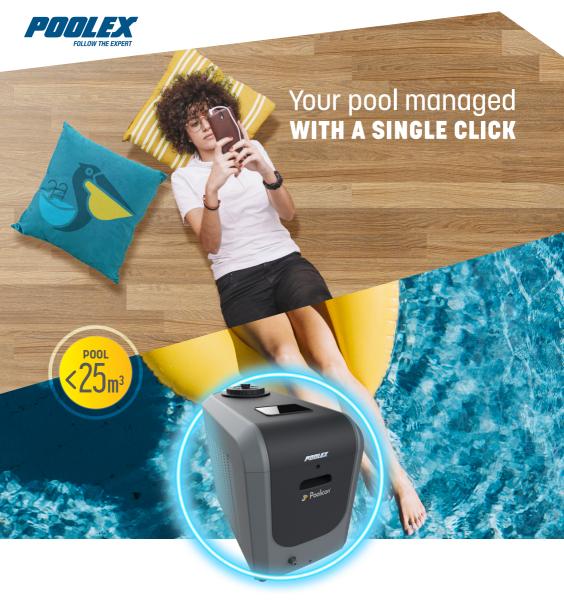

#### What if you simplify your life?

Are you overwhelmed by all the equipment needed to keep your pool spotless and functional? Poolex has the solution for you with the Poolican, an intuitive device that fully simplifies pool management.

The Poolican combines the three essential elements for clean and healthy water: a circulation pump, an efficient cartridge filter, and a salt electrolyzer for natural disinfection. But Poolex goes even further by integrating a fourth essential element for your comfort: a reversible Full Inverter heat pump, ensuring the water temperature is always perfect for your swims.

Compact and easy to install, the Poolican can be placed near your pool and simply plugged into a power outlet. Once installed, you can manage everything remotely from your smartphone via the Poolex app. Water circulation, filtration, disinfection, heating, and even controlling your pool lighting—everything can be managed with just one click!

With the Poolican, you simplify pool management and enhance your comfort. Poolex offers you an all-in-one solution for a consistently impeccable pool, effortlessly.