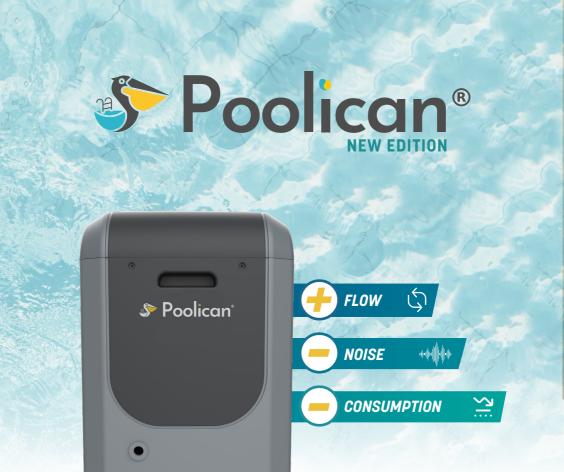

## THE TECHNICAL ROOM 2.0 COMPACT AND STYLISH

The Poolican combines the three essential elements for clean and healthy water: a circulation pump, an efficient cartridge filter, and a salt electrolyzer for natural disinfection. But Poolex goes even further by integrating a fourth essential element for your comfort: a reversible Full Inverter heat pump, ensuring the water temperature is always perfect for your swims.

# PLUG & PLAY

No need for cables or connections between the equipment; the Poolican is installed near the pool and simply plugs into a power outlet.

All the equipment is set up to treat and heat the water. The area around the pool is now clutter-free.