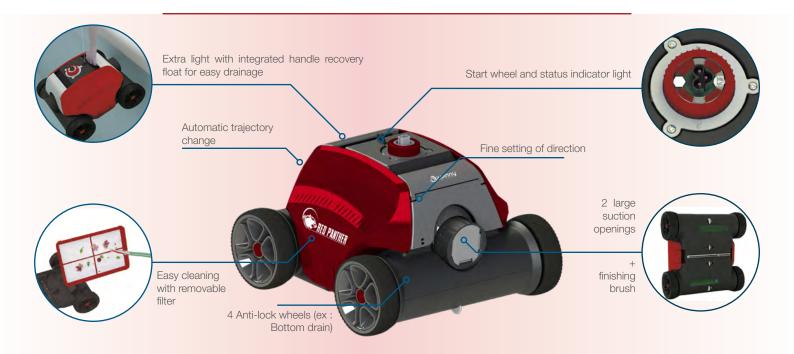

## AUTOMATIC ELECTRIC CLEANER RED PANTHER

The ideal robot to clean the bottom of the pool. Suitable for all flat-bottomed basins, regardless of their shape or coating. Fully Automatic, it begins its cleaning cycle once immersed and automatically approaches the edge when the cycle is complete.

It changes direction thanks to its detection system when it comes into contact with a wall. Removing from the pool is easy thanks to its floating handle and its removable filter allows for quick cleaning. This robot incorporates a Lithium-ion battery, giving it an exceptional autonomy of 120 min.

- AUTOMATIC ELECTRIC CLEANER Batterie Li-ion 6600mAh integrated
- IDEAL TO CLEAN THE BOTTOM OF THE POOL Speed 18m/min on a flat ground
- AUTOMATIC FONCTIONNING 120 min cycle and low battery detection system
- CHANGE IN DIRECTION when detecting an obstacle
- HIGH FILTRATION CAPACITY 10-11m<sup>3</sup>/h
- FLOATING HANDLE for easy water removal