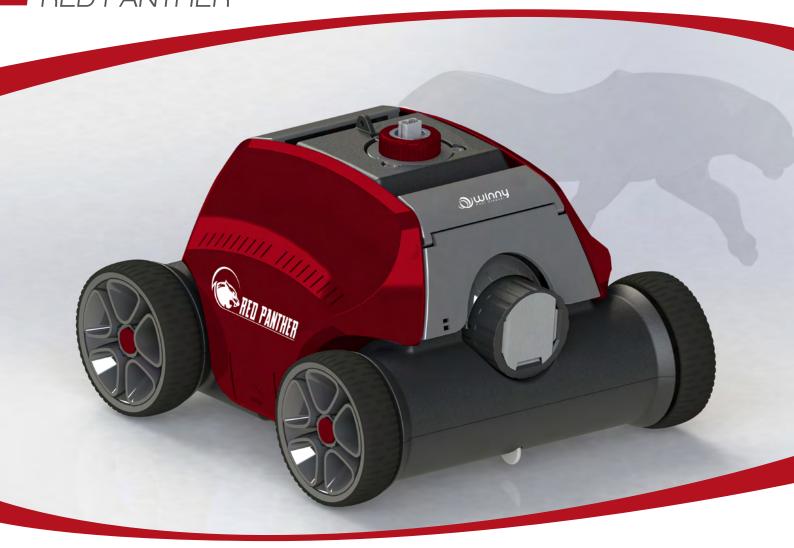

### AUTOMATIC ELECTRIC CLEANER RED PANTHER

# **RED PANTHER**

# ELECTRIC ROBOT FOR SWIMMING POOL Automatic and wireless

# for pools up to 100m<sup>2</sup>

WIRELESS & AUTOMATIC

WWW.POOLSTAR.FR

WARRANTY

## AUTOMATIC ELECTRIC CLEANER RED PANTHER

The ideal robot to clean the bottom of the pool. Suitable for all flat-bottomed basins, regardless of their shape or coating. Fully Automatic, it begins its cleaning cycle once immersed and automatically approaches the edge when the cycle is complete.