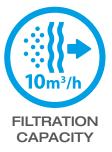

- AUTOMATIC ELECTRIC CLEANER Batterie Li-ion 6600mAh integrated
- IDEAL TO CLEAN THE BOTTOM OF THE POOL Speed 18m/min on a flat ground
- AUTOMATIC FONCTIONNING 120 min cycle and low battery detection system
- CHANGE IN DIRECTION when detecting an obstacle
- HIGH FILTRATION CAPACITY 10-11m<sup>3</sup>/h
- FLOATING HANDLE for easy water removal

#### Included accessories :

- AC charger 230V 50Hz
- User Manual

- Washable filter
- Removal robe
- Floating handle

For more information on our products and services www.poolstar.fr

| Autonomy            | up to 120 min          | Operating temperature | 10°C - 35°C  |  |
|---------------------|------------------------|-----------------------|--------------|--|
| Luthium-ion battery | 6600mAh                | Loading time          | 6h (full)    |  |
| Engine power        | 50W / 12V              |                       | 3-4h (quick) |  |
| Filtration capacity | 10-11m <sup>3</sup> /h | Dimensions            | 40x36x27cm   |  |
| Density of filter   | 150µm                  | Surface               | Flat         |  |
| Speed               | 18m/min                | IP Index              | IPX8         |  |
| Weight              | 5.5kg                  |                       |              |  |
|                     |                        |                       |              |  |