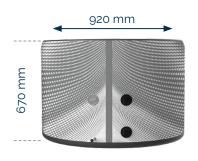

o take ice baths. Thanks to its structure, it is rigid and lightweight, making it easy to transport and store.

Made with high-quality materials, it ensures excellent thermal insulation and stable immersion. Easy to install and maintain, the Järvi is unique in that it is compatible with both ice cubes for cooling the water and a chiller connection via the D32 mm connection kit.

The chiller allows the water to be cooled down to 3°C electrically, saving you the need to purchase 50 kg of ice for each bath.

#### THE BENEFITS:

YOC

- Muscle Recovery
- Reduction of Inflammation
- Improved Circulation
- · Pain Relief

A N

- Stress reduction
- · Improved self-confidence
- · Improved mood
- · Better sleep
- · Concentration and mental clarity



# COMPACT DIMENSIONS SUITABLE FOR ALL BODY TYPES