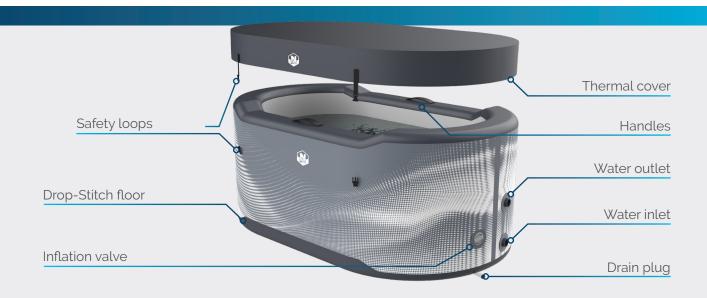

### **DROP-STITCH TECHNOLOGY**

**Drop-Stitch** technology

Capacity: **1 person** 

**Chiller-** compatible

**Ice cube-** compatible