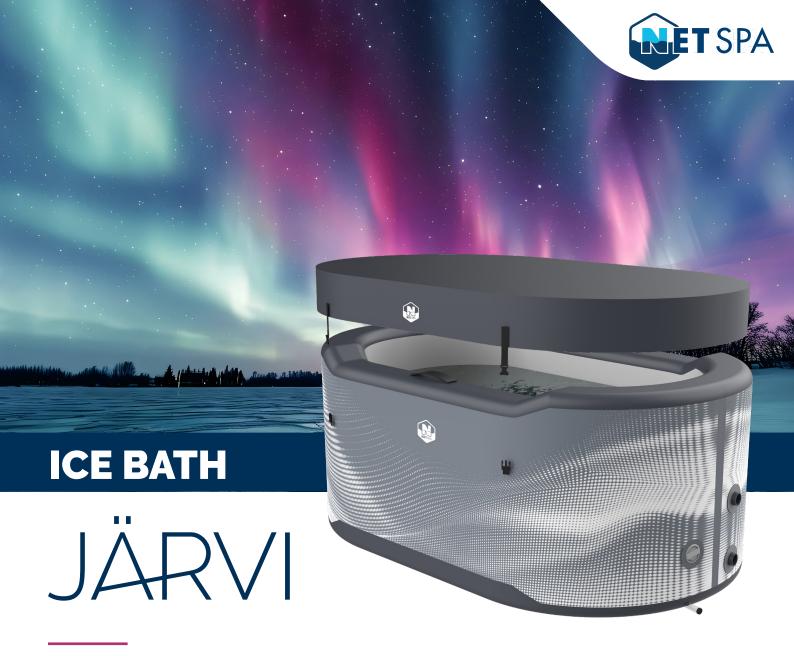

#### THE ICE BATH REVOLUTION

The Järvi is a Drop-Stitch pool designed for athletes and fitness enthusiasts who want to take ice baths. Thanks to its structure, it is rigid and lightweight, making it easy to transport and store.

Made with high-quality materials, it ensures excellent thermal insulation and stable immersion. Easy to install and maintain, the Järvi is unique in that it is compatible with both ice cubes for cooling the water and a chiller connection via the D32 mm connection kit.

The chiller allows the water to be cooled down to 3°C electrically, saving you the need to purchase 50 kg of ice for each bath.