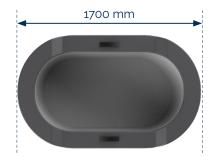

take ice baths. Thanks to its structure, it is rigid and lightweight, making it easy to transport and store.

Made with high-quality materials, it ensures excellent thermal insulation and stable immersion. Easy to install and maintain, the Järvi is unique in that it is compatible with both ice cubes for cooling the water and a chiller connection via the D32 mm connection kit.

The chiller allows the water to be cooled down to 3°C electrically, saving you the need to purchase 50 kg of ice for each bath.

#### THE BENEFITS:

YOC

- Muscle Recovery
- Reduction of Inflammation
- Improved Circulation
- · Pain Relief

A N

- Stress reduction
- · Improved self-confidence
- · Improved mood
- · Better sleep
- · Concentration and mental clarity



# COMPACT DIMENSIONS SUITABLE FOR ALL BODY TYPES