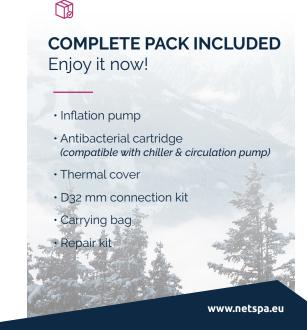

## Next-generation cold therapy

- Compatible with chiller & ice cubes: a versatile pool that can be cooled using ice cubes or a chiller to transform the water into a revitalizing ice bath.
- Guick and easy setup: inflate the pool in less than minutes for hassle-free, immediate use.
- **⇔ Drop-Stitch technology**: high-pressure inflation ensures exceptional stability and rigidity.
- Complete accessory pack: includes an inflation pump, carrying bag, thermal cover, connection kit, repair kit, and a complimentary antibacterial cartridge.
- Optimal insulation: maintain your desired water temperature thanks to innovative materials and the thermal cover.

Made with high-quality materials, it ensures excellent thermal insulation and stable immersion. Easy to install and maintain, the Järvi is unique in that it is compatible with both ice cubes for cooling the water and a chiller connection via the D32 mm connection kit.