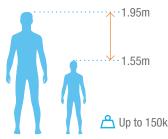

strap to limit the iritations, even during intense efforts.



#### **EXPRESS DRAINAGE**

Innovative system of targeted perforations allowing the structure to fill or empty water in a few seconds. Combined with its light weight, the entrances and exits of pools are extremely easy.



#### **MULTI-POSITION HANDLEBAR**

Its studied design and its multiple settings offer many positions depending on the exercises. Its 45° angle allows a more upright sitting to relieve lumbar pain.



#### **SACRIFICIAL ANODE**

A well-known method in the marine environment, the sacrificial anode plays a fuse to prevent corrosion from seizing metal parts. It is not very visible and planned to change easily once completely corroded.

| ERGONOMICS FOR AL | L |
|-------------------|---|
|-------------------|---|



#### **ALL POOLS**



| Quality           | Aluminum Tech T6                          |
|-------------------|-------------------------------------------|
| Finition          | Anodizing 15µm                            |
| Dimensions closed | L 99 cm x I 55.90 cm x H 113.70 cm        |
| Weight            | 14,9 kg                                   |
| Water Depth       | 1.10 m to 1.50 m                          |
| Warranty          | 2 years metal parts / 6 months wear parts |
| Ref               | WX-WR3A                                   |





For more information about our products and services www.waterflex.fr