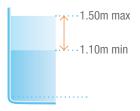

#### **ALL POOLS**

| Quality           | Aluminum Tech T6                          |
|-------------------|-------------------------------------------|
| Finition          | Anodizing 15µm                            |
| Dimensions closed | L 99 cm x I 55.90 cm x H 113.70 cm        |
| Weight            | 14,9 kg                                   |
| Water Depth       | 1.10 m to 1.50 m                          |
| Warranty          | 2 years metal parts / 6 months wear parts |
| Ref               | WX-WR3A                                   |