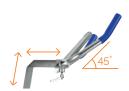

#### **MULTI-POSITION HANDLEBAR**

Its studied design and its multiple settings offer many positions depending on the exercises. Its 45° angle allows a more upright sitting to relieve lumbar pain.