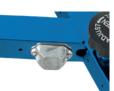

#### **SACRIFICIAL ANODE**

A well-known method in the marine environment, the sacrificial anode plays a fuse to prevent corrosion from seizing metal parts. It is not very visible and planned to change easily once completely corroded.