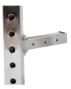

#### **SACRIFICIAL ANODE**

A well-known method in the marine environment, the sacrificial anode plays a fuse to prevent corrosion from seizing metal parts. It is not very visible and planned to change easily once completely corroded.