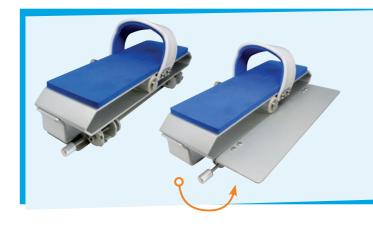

#### **EXPRESS DRAINAGE**

Innovative system of targeted perforations allowing the structure to fill or empty water in a few seconds. Combined with its light weight, the entrances and exits of pools are extremely easy.