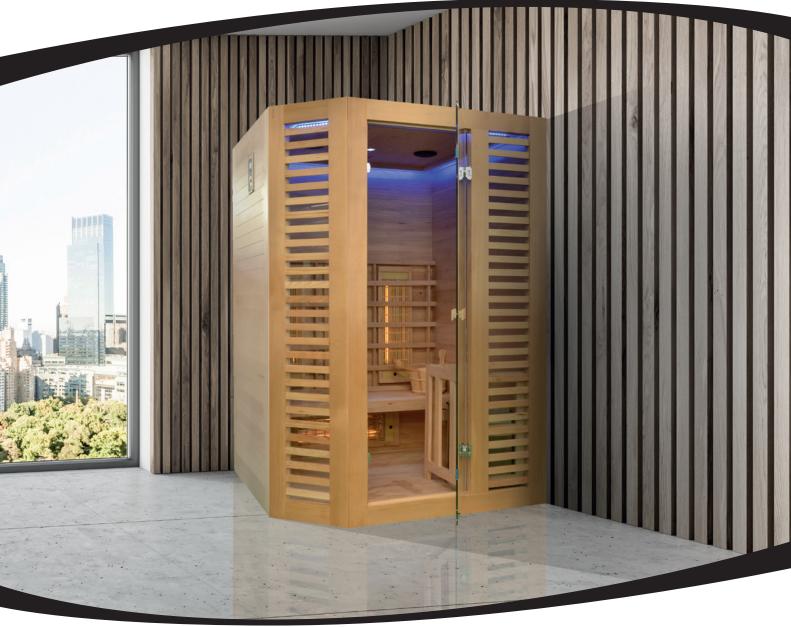

## VENETIAN HYBRID

**EVERY DAY BLESSINGS** 

Enjoy a relaxing moment at home in this sauna made from Canadian spruce wood. Its design all in lightness enhanced with glazed surfaces and louvred wooden shutters add a contemporary touch to your personal relaxation space.

The Venetian Hybrid combines three technologies – Quartz & Magnesium infrared as well as steam – to offer you a larger selection: while the steam over the stove soaks the cabin with heat favourable to general relaxation, Quartz and Magnesium rays are conducive to detoxification and joint and muscle relaxation. The comfort of the wooden bench combined with chromotherapy create a true moment of well-being.

#### MAIN FEATURES

Exterior in Canadian Spruce

Glazed surfaces and louvred wooden shutters

Harvia stove included, as well as sauna kit

LED chromotherapy and soft lighting