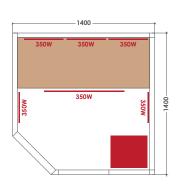

#### **CHARACTERISTICS**

| Reference                   | HL-VNH3C-PK                                                                                    |
|-----------------------------|------------------------------------------------------------------------------------------------|
| Capacity                    | 2 to 3 persons                                                                                 |
| Dimensions                  | 140 x 140 x 200 cm                                                                             |
| Stove capacity              | Harvia 3.5kW included                                                                          |
| Infrared capacity           | 2.1kW                                                                                          |
| Lighting                    | Interior lighting + LED chromotherapy                                                          |
| Structure and inside finish | Canadian Spruce                                                                                |
| Equipement and accessories  | MP3 player / Bluetooth + 2 speakers Bucket, ladle, hourglass, thermometer, hygrometer included |