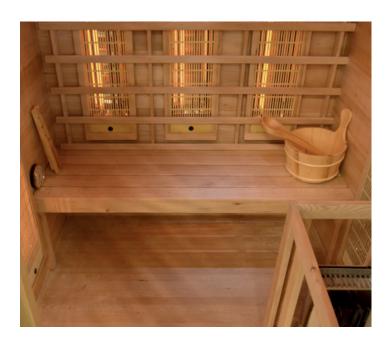

The Venetian Hybrid combines three technologies – Quartz & Magnesium infrared as well as steam – to offer you a larger selection: while the steam over the stove soaks the cabin with heat favourable to general relaxation, Quartz and Magnesium rays are conducive to detoxification and joint and muscle relaxation. The comfort of the wooden bench combined with chromotherapy create a true moment of well-being.

#### **INCLUDED ACCESSORIES**

Harvia stove and steam accessories included.

The Venetian Hybrid is originally equipped with a 3.5kw Harvia stove and lava stones, sized according to the cabin's dimensions.

We also include all accessories essential to a steam sauna such as a wooden bucket and ladle, a thermometer and a hourglass.