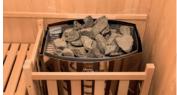

#### **INCLUDED ACCESSORIES**

Harvia stove and steam accessories included.

The Venetian Hybrid is originally equipped with a 3.5kw Harvia stove and lava stones, sized according to the cabin's dimensions.

We also include all accessories essential to a steam sauna such as a wooden bucket and ladle, a thermometer and a hourglass.