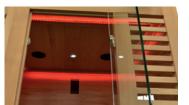

The Venetian Hybrid combines three technologies – Quartz & Magnesium infrared as well as steam – to offer you a larger selection: while the steam over the stove soaks the cabin with heat favourable to general relaxation, Quartz and Magnesium rays are conducive to detoxification and joint and muscle relaxation. The comfort of the wooden bench combined with chromotherapy create a true moment of well-being.

#### MAIN FEATURES

Exterior in Canadian Spruce

Glazed surfaces and louvred wooden shutters

Harvia stove included, as well as sauna kit

LED chromotherapy and soft lighting