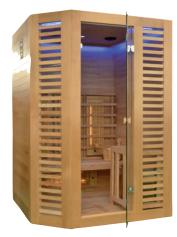

## VENETIAN HYBRID

**EVERY DAY BLESSINGS** 

Enjoy a relaxing moment at home in this sauna made from Canadian spruce wood. Its design all in lightness enhanced with glazed surfaces and louvred wooden shutters add a contemporary touch to your personal relaxation space.

#### MAIN FEATURES

Exterior in Canadian Spruce

Glazed surfaces and louvred wooden shutters

Harvia stove included, as well as sauna kit

LED chromotherapy and soft lighting

#### **CHARACTERISTICS**

| Reference                   | HL-VNH3C-PK                                                                                    |
|-----------------------------|------------------------------------------------------------------------------------------------|
| Capacity                    | 2 to 3 persons                                                                                 |
| Dimensions                  | 140 x 140 x 200 cm                                                                             |
| Stove capacity              | Harvia 3.5kW included                                                                          |
| Infrared capacity           | 2.1kW                                                                                          |
| Lighting                    | Interior lighting + LED chromotherapy                                                          |
| Structure and inside finish | Canadian Spruce                                                                                |
| Equipement and accessories  | MP3 player / Bluetooth + 2 speakers Bucket, ladle, hourglass, thermometer, hygrometer included |