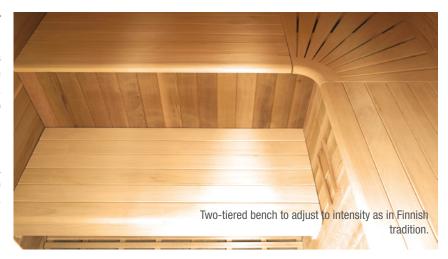

#### **FEATURES**

Ref. HL-EC04-K
6 persons
Dimensions 200 x 175 x 190 cm
4.5 kW stove included
LED chromotherapy inside
Hemlock and red cedar
Double abachi bench and headrests
Mineral wool insulation + vapour barrier