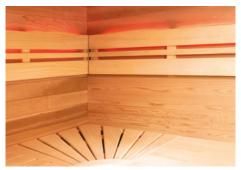

## Traditional steam sauna

The low consumption sauna

6 persons

### MINIMUM CONSUMPTION, MAXIMUM COMFORT

A sauna, which insulation has been optimized for significant energy savings.

Parameters have been studied to ensure the sauna is energy-efficient. Its walls are insulated and the space beneath the benches is closed up for optimal insulation. Door closing and its structure have been designed to prevent heat loss.

### MAIN FEATURES

Hemlock and red cedar

Large choice of ambiances, soft lighting and LED chromotherapy.