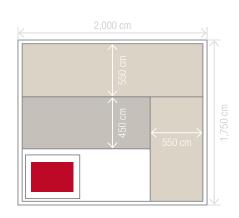

#### **FEATURES**

Ref. HL-EC04-K
6 persons
Dimensions 200 x 175 x 190 cm
4.5 kW stove included
LED chromotherapy inside
Hemlock and red cedar
Double abachi bench and headrests
Mineral wool insulation + vapour barrier