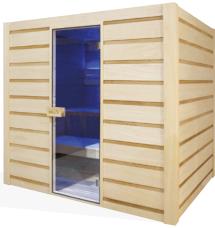

## Traditional steam sauna

The low consumption sauna

6 persons

#### **FEATURES**

Ref. HL-EC04-K
6 persons
Dimensions 200 x 175 x 190 cm
4.5 kW stove included
LED chromotherapy inside
Hemlock and red cedar
Double abachi bench and headrests
Mineral wool insulation + vapour barrier