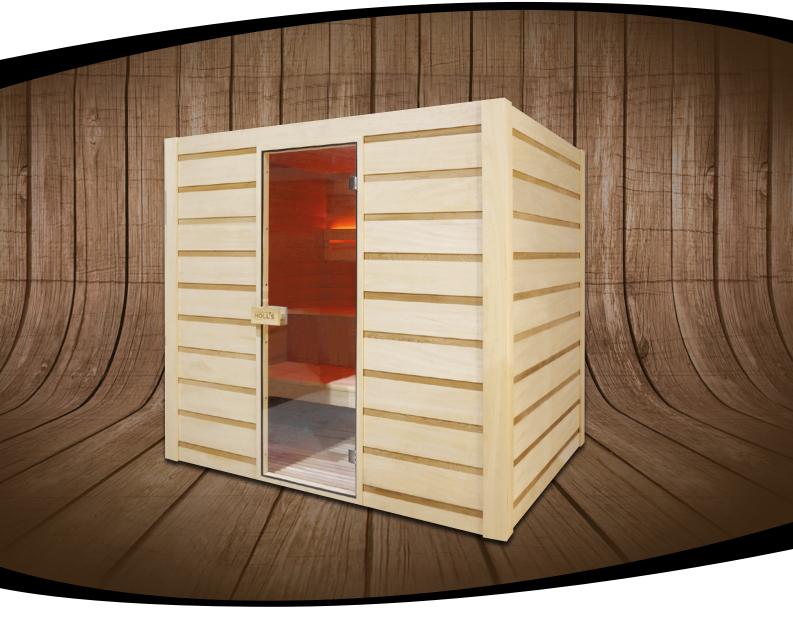

## Traditional steam sauna

The low consumption sauna

6 persons

#### **FEATURES**

Ref. HL-EC04-K
6 persons
Dimensions 200 x 175 x 190 cm
4.5 kW stove included
LED chromotherapy inside
Hemlock and red cedar
Double abachi bench and headrests
Mineral wool insulation + vapour barrier