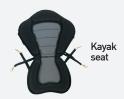

## ROBUST, STABLE AND COMFORTABLE

Ideal for one person, the COD kayak, fitted with pressure valves, is perfect for solo escapades. Its PVC laminate and drop stitch structure guarantee exceptional durability, giving you unrivalled stability whether you're sailing on calm or choppy waters.

With its well-balanced dimensions and great stability, the COD kayak lets you paddle with confidence, whether it's a leisurely stroll on a peaceful lake or a thrilling escapade on rough coastal waters. **Integrated pressure valves ensure easy inflation and optimum rigidity,** so you can enjoy your adventure without worry.