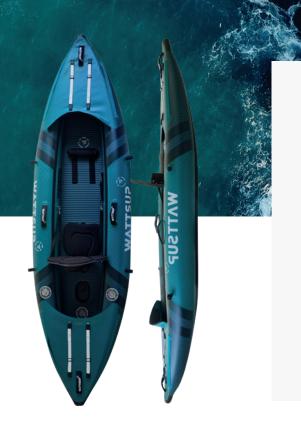

With its well-balanced dimensions and great stability, the COD kayak lets you paddle with confidence, whether it's a leisurely stroll on a peaceful lake or a thrilling escapade on rough coastal waters. **Integrated pressure valves ensure easy inflation and optimum rigidity,** so you can enjoy your adventure without worry.

Splash guard

**Ultra compact:** Easily transportable

Valve pressure

Neoprene handles