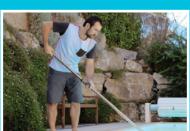

### A revolution for the maintenance of your pool!

Specially designed for spas and pools above ground, this vacuum cleaner will allow you to easily clean your pool. With its telescopic handle and swivel head, you can now go anywhere in your pool without putting your hands in the water.

Compact and powerful, it can suck up all the impurities and small debris present in the water. Its front receptacle will hold heavy debris like sand and pebbles while its filter traps impurities.