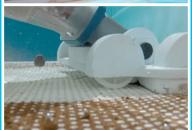

Compact and powerful, it can suck up all the impurities and small debris present in the water. Its front receptacle will hold heavy debris like sand and pebbles while its filter traps impurities.