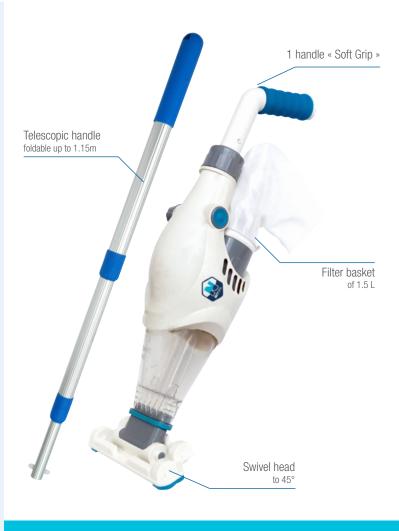

### A revolution for the maintenance of your pool!

Specially designed for spas and pools above ground, this vacuum cleaner will allow you to easily clean your pool. With its telescopic handle and swivel head, you can now go anywhere in your pool without putting your hands in the water.

Compact and powerful, it can suck up all the impurities and small debris present in the water. Its front receptacle will hold heavy debris like sand and pebbles while its filter traps impurities.

### Included:

- 1 vaccum cleaner
- 1 *telescopic* handle
- 1 handle « Soft Grip »
- 1 **Swivel** head
- 1 Charger
- A user manual
- 3 **Rechargeable** Li-ion Batteries

| TECHNICAL SPECIFICATIONS |                                  |
|--------------------------|----------------------------------|
| Ref                      | NS-CLEANER-25                    |
| Filter capacity          | 1,5 L                            |
| Length / Width           | 61,5 cm / 10,5 cm + manche 115cm |
| Suction power            | 37L/min                          |
| Autonomy                 | 60 min                           |
| Rechargeable batterie    | Li-ion 11,1V                     |
| Warranty                 | 2 years                          |