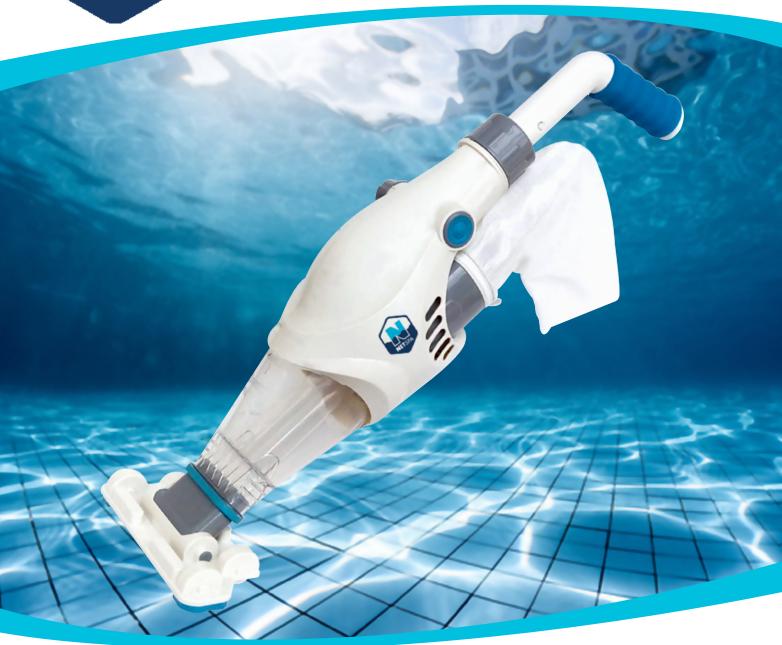

# NETSPA CLEANER SUPER VAC

### A revolution for the maintenance of your pool!

Specially designed for spas and pools above ground, this vacuum cleaner will allow you to easily clean your pool. With its telescopic handle and swivel head, you can now go anywhere in your pool without putting your hands in the water.

Compact and powerful, it can suck up all the impurities and small debris present in the water. Its front receptacle will hold heavy debris like sand and pebbles while its filter traps impurities.

### Included:

- 1 vaccum cleaner
- 1 *telescopic* handle
- 1 handle « Soft Grip »
- 1 **Swivel** head
- 1 Charger
- A user manual
- 3 **Rechargeable** Li-ion Batteries

| TECHNICAL SPECIFICATIONS |                                  |
|--------------------------|----------------------------------|
| Ref                      | NS-CLEANER-25                    |
| Filter capacity          | 1,5 L                            |
| Length / Width           | 61,5 cm / 10,5 cm + manche 115cm |
| Suction power            | 37L/min                          |
| Autonomy                 | 60 min                           |
| Rechargeable batterie    | Li-ion 11,1V                     |
| Warranty                 | 2 years                          |