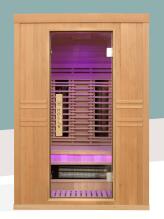

## **PUREWAVE**

A wellness pause in your daily routine

2 to 4 persons

INFRARED
FULL SPECTRUM
QUARTZ + MAGNESIUM

**Purewave 2**130 x 110 x 190 cm

Purewave 3 150 x 110 x 190 cm

**Purewave 3C**140 x 140 x 190 cm

### CHARACTERISTICS -

PUREWAVE 3 3 persons

PUREWAVE 3C 3/4 persons

| 130 x 110 x 190 cm      |
|-------------------------|
| 5 infrared transmitters |

150 x 110 x 190 cm 6 infrared transmitters 140 x 140 x 190 cm 7 infrared transmitters