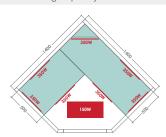

## **PUREWAVE**

A wellness pause in your daily routine

2 to 4 persons

INFRARED
FULL SPECTRUM
QUARTZ + MAGNESIUM

**Purewave 2**130 x 110 x 190 cm

Purewave 3 150 x 110 x 190 cm

**Purewave 3C**140 x 140 x 190 cm

### CHARACTERISTICS -

PUREWAVE 3 3 persons

PUREWAVE 3C 3/4 persons

| 130 x 110 x 190 cm      |
|-------------------------|
| 5 infrared transmitters |

150 x 110 x 190 cm 6 infrared transmitters 140 x 140 x 190 cm 7 infrared transmitters