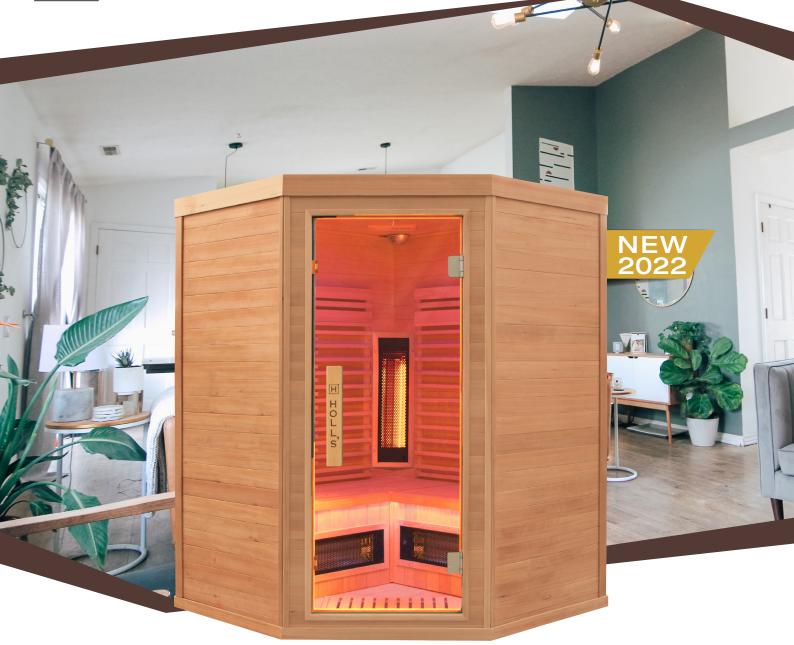

# INFRARED CABIN PUREWAVE

## **PUREWAVE**

A wellness pause in your daily routine

2 to 4 persons

INFRARED
FULL SPECTRUM
QUARTZ + MAGNESIUM

**Purewave 2**130 x 110 x 190 cm

Purewave 3 150 x 110 x 190 cm

**Purewave 3C**140 x 140 x 190 cm

Take a seat, relax and just enjoy your session. Delight in pure comfort with soft music, quartz or magnesium infrared mode and chromotherapy.

A moment of wellness to relax and unwind.

Holl's created this infrared cabin in a light shade spruce wood. Equipped with dual Full Spectrum Quartz / Magnesium technology that covers the entire infrared spectrum in order to gently act on the skin or deeper into the subcutaneous area.

Its benches and headrests in abachi wood, its Dual Healthy panels ideally placed to be enjoyed by everyone, its exceptional equipment make this sauna a piece of rare elegance that will nourish your day to day art of living.