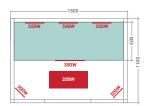

### CHARACTERISTICS -

PUREWAVE 3 3 persons

PUREWAVE 3C 3/4 persons

| 130 x 110 x 190 cm      |
|-------------------------|
| 5 infrared transmitters |

150 x 110 x 190 cm 6 infrared transmitters 140 x 140 x 190 cm 7 infrared transmitters

LED Chromotherapy

Digital Control Panel - Audio MP3 / Bluetooth

Exterior in Canadian spruce

Bench and headrests in abachi wood

Heating capacity 2250 W

Heating capacity 2600 W

For more information on our products and services www.poolstar.fr