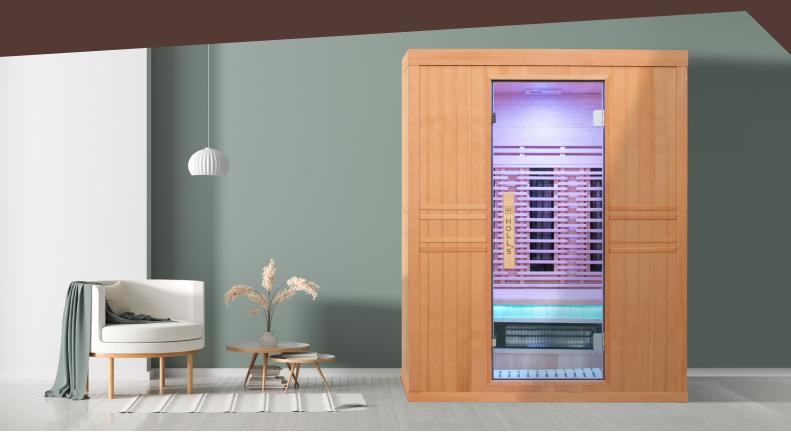

## **PUREWAVE**

A wellness pause in your daily routine

2 to 4 persons

INFRARED
FULL SPECTRUM
QUARTZ + MAGNESIUM

**Purewave 2**130 x 110 x 190 cm

Purewave 3 150 x 110 x 190 cm

**Purewave 3C**140 x 140 x 190 cm

Take a seat, relax and just enjoy your session. Delight in pure comfort with soft music, quartz or magnesium infrared mode and chromotherapy.

A moment of wellness to relax and unwind.

Holl's created this infrared cabin in a light shade spruce wood. Equipped with dual Full Spectrum Quartz / Magnesium technology that covers the entire infrared spectrum in order to gently act on the skin or deeper into the subcutaneous area.

Its benches and headrests in abachi wood, its Dual Healthy panels ideally placed to be enjoyed by everyone, its exceptional equipment make this sauna a piece of rare elegance that will nourish your day to day art of living.