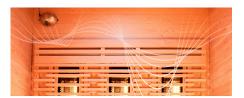

Take a seat, relax and just enjoy your session. Delight in pure comfort with soft music, quartz or magnesium infrared mode and chromotherapy.

A moment of wellness to relax and unwind.

Holl's created this infrared cabin in a light shade spruce wood. Equipped with dual Full Spectrum Quartz / Magnesium technology that covers the entire infrared spectrum in order to gently act on the skin or deeper into the subcutaneous area.

Its benches and headrests in abachi wood, its Dual Healthy panels ideally placed to be enjoyed by everyone, its exceptional equipment make this sauna a piece of rare elegance that will nourish your day to day art of living.