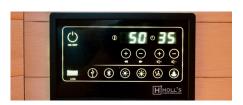

#### MAIN FEATURES

Exterior in solid Canadian spruce

Ideal comfort with benches & headrests in abachi wood

Centralized touchscreen control panel: session programming, audio bluetooth / MP3 and chromotherapy

Dual action Ionizer: more pleasant and dynamic air; eliminates bad odors

With a selection of 7 LED chromotherapy, chose the ambiance you wish

High-fidelity audio through resonance speaker

A WELLNESS PAUSE IN YOUR DAILY ROUTINE