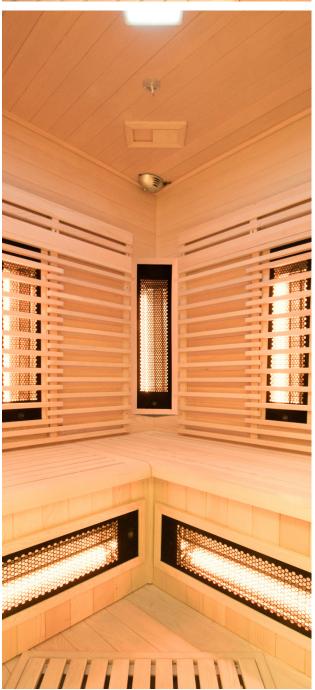

#### **INFRARED TECHNOLOGY**

Quartz Transmitter
Its long waves relieve muscles and joints through gentle heat

Magnesium Transmitter
Its high heating capacity is ideal to relax and eliminate toxins

#### MAIN FEATURES

Exterior in solid Canadian spruce

Ideal comfort with benches & headrests in abachi wood

Centralized touchscreen control panel: session programming, audio bluetooth / MP3 and chromotherapy

Take a seat, relax and just enjoy your session. Delight in pure comfort with soft music, quartz or magnesium infrared mode and chromotherapy.

A moment of wellness to relax and unwind.

Holl's created this infrared cabin in a light shade spruce wood. Equipped with dual Full Spectrum Quartz / Magnesium technology that covers the entire infrared spectrum in order to gently act on the skin or deeper into the subcutaneous area.

Its benches and headrests in abachi wood, its Dual Healthy panels ideally placed to be enjoyed by everyone, its exceptional equipment make this sauna a piece of rare elegance that will nourish your day to day art of living.