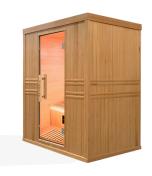

## **PUREWAVE**

A wellness pause in your daily routine

2 to 4 persons

INFRARED
FULL SPECTRUM
QUARTZ + MAGNESIUM

**Purewave 2**130 x 110 x 190 cm

Purewave 3 150 x 110 x 190 cm

**Purewave 3C**140 x 140 x 190 cm

#### MAIN FEATURES

Exterior in solid Canadian spruce

Ideal comfort with benches & headrests in abachi wood

Centralized touchscreen control panel: session programming, audio bluetooth / MP3 and chromotherapy

Take a seat, relax and just enjoy your session. Delight in pure comfort with soft music, quartz or magnesium infrared mode and chromotherapy.

A moment of wellness to relax and unwind.

Holl's created this infrared cabin in a light shade spruce wood. Equipped with dual Full Spectrum Quartz / Magnesium technology that covers the entire infrared spectrum in order to gently act on the skin or deeper into the subcutaneous area.