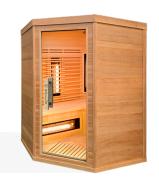

## **PUREWAVE**

A wellness pause in your daily routine

2 to 4 persons

INFRARED
FULL SPECTRUM
QUARTZ + MAGNESIUM

**Purewave 2**130 x 110 x 190 cm

Purewave 3 150 x 110 x 190 cm

**Purewave 3C**140 x 140 x 190 cm

#### MAIN FEATURES

Exterior in solid Canadian spruce

Ideal comfort with benches & headrests in abachi wood

Centralized touchscreen control panel: session programming, audio bluetooth / MP3 and chromotherapy

Take a seat, relax and just enjoy your session. Delight in pure comfort with soft music, quartz or magnesium infrared mode and chromotherapy.

A moment of wellness to relax and unwind.

Holl's created this infrared cabin in a light shade spruce wood. Equipped with dual Full Spectrum Quartz / Magnesium technology that covers the entire infrared spectrum in order to gently act on the skin or deeper into the subcutaneous area.