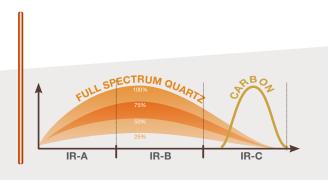

#### **INFRARED TECHNOLOGY**

Quartz Transmitter
Its long waves relieve muscles and joints through gentle heat

Magnesium Transmitter
Its high heating capacity is ideal to relax and eliminate toxins

Take a seat, relax and just enjoy your session. Delight in pure comfort with soft music, quartz or magnesium infrared mode and chromotherapy.

A moment of wellness to relax and unwind.

Holl's created this infrared cabin in a light shade spruce wood. Equipped with dual Full Spectrum Quartz / Magnesium technology that covers the entire infrared spectrum in order to gently act on the skin or deeper into the subcutaneous area.