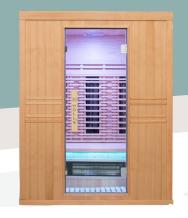

## **PUREWAVE**

A wellness pause in your daily routine

2 to 4 persons

INFRARED
FULL SPECTRUM
QUARTZ + MAGNESIUM

**Purewave 2**130 x 110 x 190 cm

Purewave 3 150 x 110 x 190 cm

**Purewave 3C**140 x 140 x 190 cm

### CHARACTERISTICS -

PUREWAVE 3 3 persons

PUREWAVE 3C 3/4 persons

| 130 x 110 x 190 cm      |
|-------------------------|
| 5 infrared transmitters |

150 x 110 x 190 cm 6 infrared transmitters 140 x 140 x 190 cm 7 infrared transmitters