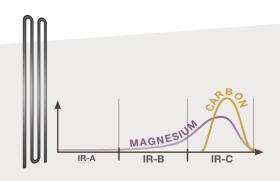

#### **INFRARED TECHNOLOGY**

Quartz Transmitter
Its long waves relieve muscles and joints through gentle heat

Magnesium Transmitter
Its high heating capacity is ideal to relax and eliminate toxins

Take a seat, relax and just enjoy your session. Delight in pure comfort with soft music, quartz or magnesium infrared mode and chromotherapy.

A moment of wellness to relax and unwind.

Holl's created this infrared cabin in a light shade spruce wood. Equipped with dual Full Spectrum Quartz / Magnesium technology that covers the entire infrared spectrum in order to gently act on the skin or deeper into the subcutaneous area.