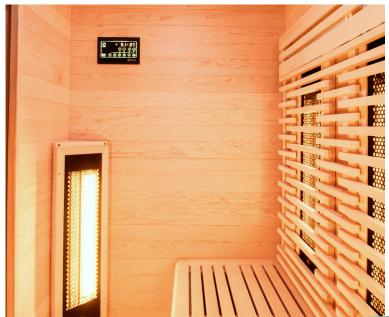

#### **INFRARED TECHNOLOGY**

Quartz Transmitter
Its long waves relieve muscles and joints through gentle heat

Magnesium Transmitter
Its high heating capacity is ideal to relax and eliminate toxins

#### MAIN FEATURES

Exterior in solid Canadian spruce

Ideal comfort with benches & headrests in abachi wood

Centralized touchscreen control panel: session programming, audio bluetooth / MP3 and chromotherapy

LED Chromotherapy

Digital Control Panel - Audio MP3 / Bluetooth

Exterior in Canadian spruce

Bench and headrests in abachi wood

Heating capacity 2250 W

Heating capacity 2600 W

For more information on our products and services www.poolstar.fr