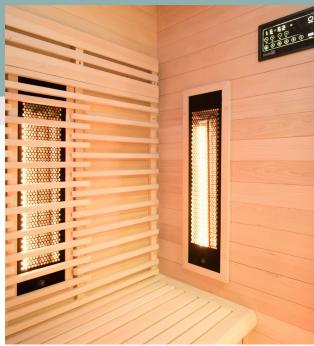

#### **INFRARED TECHNOLOGY**

Quartz Transmitter
Its long waves relieve muscles and joints through gentle heat

Magnesium Transmitter
Its high heating capacity is ideal to relax and eliminate toxins

#### MAIN FEATURES

Exterior in solid Canadian spruce

Ideal comfort with benches & headrests in abachi wood

Centralized touchscreen control panel: session programming, audio bluetooth / MP3 and chromotherapy

Dual action Ionizer: more pleasant and dynamic air; eliminates bad odors

With a selection of 7 LED chromotherapy, chose the ambiance you wish

High-fidelity audio through resonance speaker

A WELLNESS PAUSE IN YOUR DAILY ROUTINE