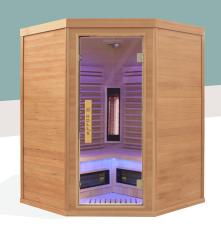

## **PUREWAVE**

A wellness pause in your daily routine

2 to 4 persons

INFRARED
FULL SPECTRUM
QUARTZ + MAGNESIUM

**Purewave 2**130 x 110 x 190 cm

Purewave 3 150 x 110 x 190 cm

**Purewave 3C**140 x 140 x 190 cm

### CHARACTERISTICS -

PUREWAVE 3 3 persons

PUREWAVE 3C 3/4 persons

| 130 x 110 x 190 cm      |
|-------------------------|
| 5 infrared transmitters |

150 x 110 x 190 cm 6 infrared transmitters 140 x 140 x 190 cm 7 infrared transmitters