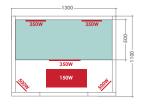

### CHARACTERISTICS -

PUREWAVE 3 3 persons

PUREWAVE 3C 3/4 persons

| 130 x 110 x 190 cm      |
|-------------------------|
| 5 infrared transmitters |

150 x 110 x 190 cm 6 infrared transmitters 140 x 140 x 190 cm 7 infrared transmitters

LED Chromotherapy

Digital Control Panel - Audio MP3 / Bluetooth

Exterior in Canadian spruce

Bench and headrests in abachi wood

Heating capacity 2250 W

Heating capacity 2600 W

For more information on our products and services www.poolstar.fr