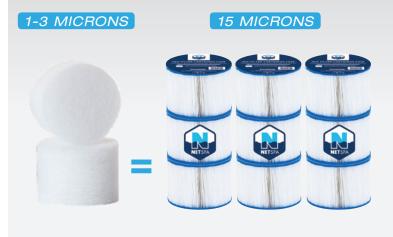

### COMPARED TO A CONVENTIONAL FILTER CARTRIDGE

- Cost effective and durable (a lifespan 10 times longer than a conventional cartridge)
- Compatible with all NetSpa spas with a cartridge housing diameter of +/- 2cm
- Environmentally friendly: fewer chemicals for healthier water
- Ideal for people with allergies
- Up to 250 times the filtration volume
- Reduction of biological clogging
- Washable: it is advisable to clean the filter cartridge under a stream of water or in a bucket of water
- 亻 Made in Germany

|                     | Batch of 2 = 600 gr |
|---------------------|---------------------|
| Reference           | JL-P14106           |
| Filtration fineness | 1-3 microns         |
| Cartridge diameter  | 13 cm               |