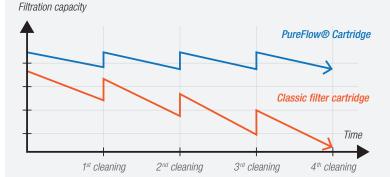

In addition to having very high filtering power, the PureFlow® Cartridge is durable with a use 10 times longer than a conventional filter cartridge, while reducing the use of water treatment products. Resistant and environmentally friendly, this PureFlow® Cartridge is safe for the health and is ideal for people with allergies.

### COMPARED TO A CONVENTIONAL FILTER CARTRIDGE

- Cost effective and durable (a lifespan 10 times longer than a conventional cartridge)
- Compatible with all NetSpa spas with a cartridge housing diameter of +/- 2cm
- Environmentally friendly: fewer chemicals for healthier water
- Ideal for people with allergies
- Up to 250 times the filtration volume
- Reduction of biological clogging
- Washable: it is advisable to clean the filter cartridge under a stream of water or in a bucket of water
- 亻 Made in Germany