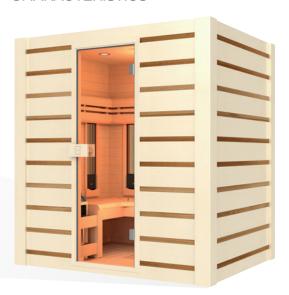

# **HYBRID COMBI**

Steam and infrared in one cabin

4 persons

## HYBRID COMBI

QUARTZ + MAGNESIUM STEAM & EMITTERS

Is it difficult for you to choose between the joys of a traditional sauna or the benefits of infrared waves?

Holl's has thought of you by creating a cabin combining these two sauna designs!

The Hybrid Combi revolutionizes the practice of the sauna as it allows steam or infrared sessions to be carried out with quartz and magnesium radiation in the same cabin.

Dual Healthy Quartz + Magnesium transmitters are ideally located to provide maximum benefits.