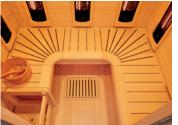

### Dimensions 180 x 140 x 190 cm

8 Quartz + magnesium emitters Total power 2800W

## 1 Carbon panel of 100 W

Hemlock &

Red cedar exterior

LED chromotherapy

FM / MP3 / Bluetooth audio

Secure glass door

Sauna kit included