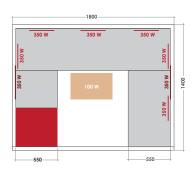

### Dimensions 180 x 140 x 190 cm

8 Quartz + magnesium emitters Total power 2800W

## 1 Carbon panel of 100 W

Hemlock &

Red cedar exterior

LED chromotherapy

FM / MP3 / Bluetooth audio

Secure glass door

Sauna kit included