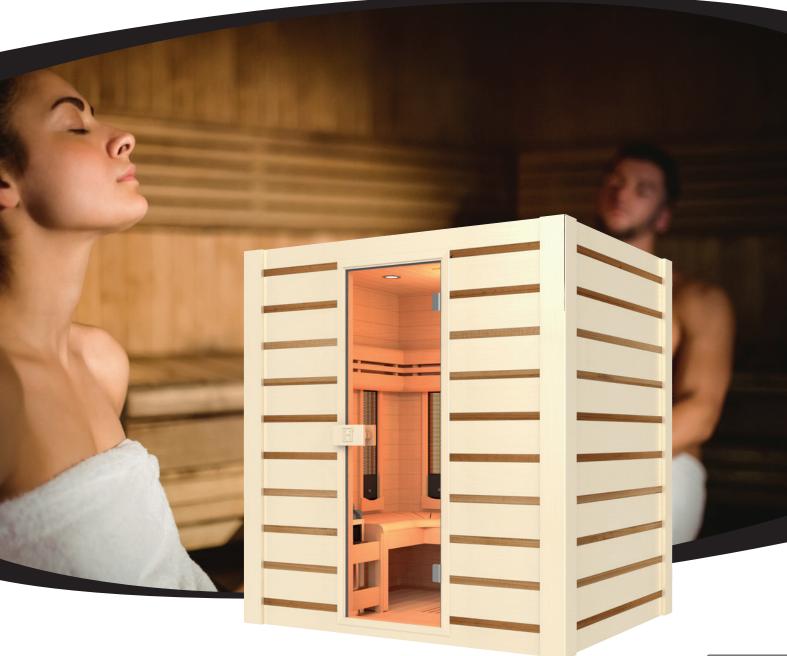

# **HYBRID COMBI**

Steam and infrared in one cabin

4 persons

## HYBRID COMBI

QUARTZ + MAGNESIUM STEAM & EMITTERS

Is it difficult for you to choose between the joys of a traditional sauna or the benefits of infrared waves?

Holl's has thought of you by creating a cabin combining these two sauna designs!

The Hybrid Combi revolutionizes the practice of the sauna as it allows steam or infrared sessions to be carried out with quartz and magnesium radiation in the same cabin.

Dual Healthy Quartz + Magnesium transmitters are ideally located to provide maximum benefits.

### Dimensions 180 x 140 x 190 cm

8 Quartz + magnesium emitters Total power 2800W