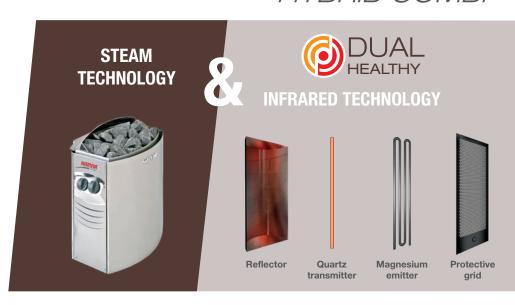

## HYBRID COMBI

QUARTZ + MAGNESIUM STEAM & EMITTERS

Is it difficult for you to choose between the joys of a traditional sauna or the benefits of infrared waves?

Holl's has thought of you by creating a cabin combining these two sauna designs!

The Hybrid Combi revolutionizes the practice of the sauna as it allows steam or infrared sessions to be carried out with quartz and magnesium radiation in the same cabin.

Dual Healthy Quartz + Magnesium transmitters are ideally located to provide maximum benefits.

### Dimensions 180 x 140 x 190 cm

8 Quartz + magnesium emitters Total power 2800W