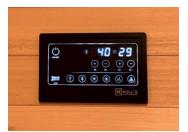

#### MAIN FEATURES

Hemlock & Red cedar exterior

Ideal comfort with benches and headrests in abachi

Control panel with digital display: Integrated audio with Bluetooth / MP3 and FM reception

Choose the atmosphere you wish with LED chromotherapy