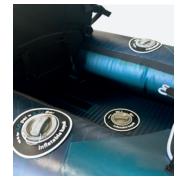

BILITY

SPEED

COMFORT

WWW.WATT-SUP.COM



 $410 \times 85 \text{ cm}$ 

AVAILABLE AT 1 AND 2-SEATER

## WATTSUP

#### COD 2P ROBUST, STABLE AND COMFORTABLE

With its two-person design and pressure valves, the COD kayak is the ideal choice for duo adventures. Its PVC laminate and drop stitch structure guarantee exceptional durability, giving you unrivalled stability whether you're sailing on calm or choppy waters.

With its well-balanced dimensions and great stability, the COD kayak lets you paddle with confidence, whether it's a leisurely stroll on a peaceful lake or a thrilling escapade on rough coastal waters. Integrated pressure valves ensure easy inflation and optimum rigidity, so you can enjoy your adventure without worry.



Splash guard



**Ultra compact:** Easily transportable



Valve pressure



Neoprene handles

#### Le 🕀 WATTSUP : Les accessoires inclus