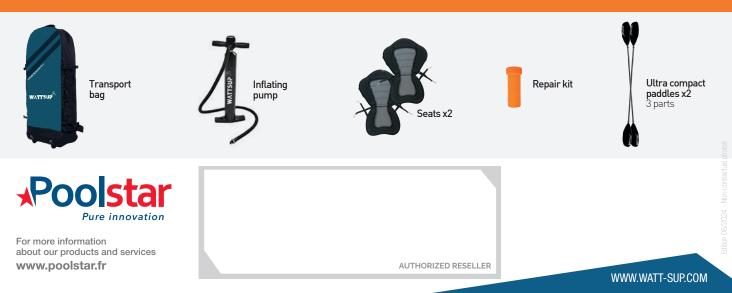

E AT 1 AND 2-SEATER

## WATTSUP

#### COD 2P ROBUST, STABLE AND COMFORTABLE

With its two-person design and pressure valves, the COD kayak is the ideal choice for duo adventures. Its PVC laminate and drop stitch structure guarantee exceptional durability, giving you unrivalled stability whether you're sailing on calm or choppy waters.

With its well-balanced dimensions and great stability, the COD kayak lets you paddle with confidence, whether it's a leisurely stroll on a peaceful lake or a thrilling escapade on rough coastal waters. Integrated pressure valves ensure easy inflation and optimum rigidity, so you can enjoy your adventure without worry.



Splash guard



**Ultra compact:** Easily transportable



Valve pressure



Neoprene handles

#### Le 🕀 WATTSUP : Les accessoires inclus